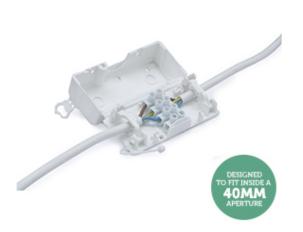

#### **DESCRIPTION**

The Debox SM40 is the first 4 pole inline junction box that fits into a 40mm aperture yet still retains a generous cable management space. This makes Debox SM40 ideal for use in LED lighting.

As with all Debox Junction boxes, Debox SM40 comes ready for use, supplied with all components including the terminal block, making connection simplier and easier.

The mini Debox SM40 is only 50% of the volume of the Debox S and SL, making it the most compact 4 pole junction box available.

#### **DEBOX® FEATURES**

- Fits inside a 40mm aperture
- Saves Time & Money
- Supplied with 4-Pole Terminal Block
- · Smallest Junction Box with 4 Poles
- EN 60598-1 (GWT 650 °C)
- Flame Retardant to UL94V-0 Housing
- · Complete with 2 Locking Clips (one spare)
- External Fixing Lugs
- Registered design: 008190920