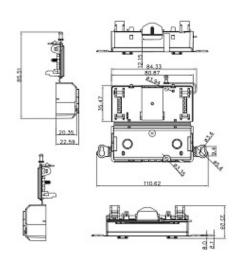

### **SPECIFICATION**

| Number of Poles            | 4             |
|----------------------------|---------------|
| Body Material              | Polypropylene |
| Colour                     | White         |
| Min Conductor Size (Sq mm) | 0.25          |
| Max Conductor Size (Sq mm) | 4.0           |
| Max Current (A)            | 24            |
| Height (mm)                | 25            |
| Width (mm)                 | 35            |
| Length (mm)                | 80            |
| Min Temperature Rating °C  | -20           |
| Max Temperature Rating °C  | 85            |