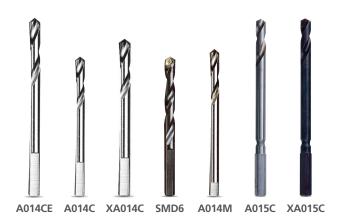

#### HIGH SPEED STEEL

| Cat. No. | Fits Starrett Arbor Nos.                                                       | For Use with Saw Types                    |
|----------|--------------------------------------------------------------------------------|-------------------------------------------|
| A014C    | All Arbors                                                                     | For All FCH Series Saws                   |
| A014CE   | Extended Length Pilot Drill<br>Fits All Starrett Arbors<br>except A3 Ulti Mate | For DCH and MPH Hole<br>Saws              |
| SMD6     | -                                                                              | Replacement drill for SM series hole saws |
| A014M    | Fits Starrett A3 Ulti Mate<br>Arbor                                            | For all FCH, DCH, CT and<br>MPH hole saws |
| A015C    | Fits Starrett A6 Kwik<br>Change Arbor System                                   | For all FCH, DCH, CT and<br>MPH hole saws |

#### CARBIDE TIPPED

| Cat. No. | Fits Starrett Arbor Nos.                     | For Use with Saw Types               |
|----------|----------------------------------------------|--------------------------------------|
| XA014C   | All Arbors                                   | For all CT, MPH and D Series<br>Saws |
| XA015C   | Fits Starrett A6 Kwik<br>Change Arbor System | For all CT, MPH and D Series<br>Saws |