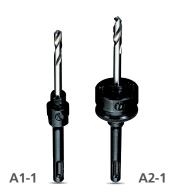

# SDS PLUS SHANK

WITH PILOT DRILL

The SDS-plus shank allows the arbors to be used in SDS-plus rotary hammer drills with the hammer action turned off.

| Cat. No. | Fits Hole Saw<br>Diameter Inch/mm | Shank Size<br>(Inch/mm) |
|----------|-----------------------------------|-------------------------|
| A1-1     | 14 - 30mm<br>(9/16" - 1.3/16")    | 8.75mm (11/32")<br>Hex  |
| A2-1     | 32 - 210mm<br>(1.1/4" - 8.9/32")  | 11mm (7/16")<br>Hex     |