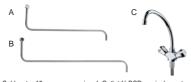

Accessories

A: Extended Swivel Spouts 450mm, B: 600mm, C: Monoblock Vented Chrome Mixer.

Technical Specification Cold water 15mm compression 1 Outlet  $\ensuremath{^\prime\!_2}$  BSP - swivel spout connection supplied 1 Restrictors supplied to optimise flow rate 1 NB: We only recommend the use of the of the Redring Vented Monoblock Mixer.

## **Product Range**

| Product Reference            | Short Code | Cat. No  |
|------------------------------|------------|----------|
| WS7 3kW                      | WS73       | 44780001 |
| WS7 1kW                      | WS71       | 44780002 |
| Extended Swivel Spouts 450mm | S1         | 84780404 |
| Extended Swivel Spouts 600mm | S2         | 84780405 |
| Mono Vented Chrome Mixer     | MCM        | 84780408 |