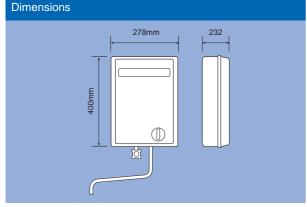

| Application     | Hot water storage.                                                                                                                                                                                                                       |  |
|-----------------|------------------------------------------------------------------------------------------------------------------------------------------------------------------------------------------------------------------------------------------|--|
| Key Features    | 7 litre capacity, point of use I Choice of 1kW and 3kW models I 300mm swivel spout included I Extended outlets available I Wall bracket and full fixing pack supplied I Adjustable thermostat 15°C - 75°C with frost protection setting. |  |
| Safety Features | Frost protection setting I Integral safety over -<br>temperature thermal fuse I Optional tamper proof<br>cover supplied.                                                                                                                 |  |
| Capacities      | 7 litre.                                                                                                                                                                                                                                 |  |
| Rating          | 1kW and 3kW.                                                                                                                                                                                                                             |  |
| Outer Casing    | High quality impact resistant ABS cover.                                                                                                                                                                                                 |  |
| Insulation      | Polystyrene insulation.                                                                                                                                                                                                                  |  |
| Water Container | Corrosion resistant polypropylene.                                                                                                                                                                                                       |  |
| Heat Unit       | Sheathed heating elements.                                                                                                                                                                                                               |  |
| Thermostat      | Capillary type, externally adjustable - 15°C - 75°C with frost protection setting.                                                                                                                                                       |  |
| Pressure        | 0.7bar - 10bar (Flow restrictors included).                                                                                                                                                                                              |  |
| Accessories     | See opposite page for details.                                                                                                                                                                                                           |  |
| Approvals       | BEAB Approved I CE.                                                                                                                                                                                                                      |  |
| Guarantee       | 3 year product guarantee (UK).                                                                                                                                                                                                           |  |