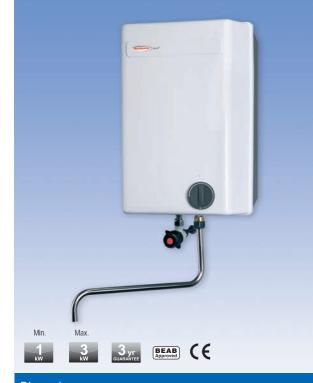

## WS7 7 litre Vented Water Storage Heaters

The WS7 offers an economical solution to provide stored hot water at point of use and can be mounted undersink using the special monoblock chrome-mixer accessory. These units also benefit from minimal standing heat loss, because they are installed at point of use.

| Application     | Hot water storage.                                                                                                                                                                                                                       |  |
|-----------------|------------------------------------------------------------------------------------------------------------------------------------------------------------------------------------------------------------------------------------------|--|
| Key Features    | 7 litre capacity, point of use I Choice of 1kW and 3kW models I 300mm swivel spout included I Extended outlets available I Wall bracket and full fixing pack supplied I Adjustable thermostat 15°C - 75°C with frost protection setting. |  |
| Safety Features | Frost protection setting I Integral safety over -<br>temperature thermal fuse I Optional tamper proof<br>cover supplied.                                                                                                                 |  |
| Capacities      | 7 litre.                                                                                                                                                                                                                                 |  |
| Rating          | 1kW and 3kW.                                                                                                                                                                                                                             |  |
| Outer Casing    | High quality impact resistant ABS cover.                                                                                                                                                                                                 |  |
| Insulation      | Polystyrene insulation.                                                                                                                                                                                                                  |  |
| Water Container | Corrosion resistant polypropylene.                                                                                                                                                                                                       |  |
| Heat Unit       | Sheathed heating elements.                                                                                                                                                                                                               |  |
| Thermostat      | Capillary type, externally adjustable - 15°C - 75°C with frost protection setting.                                                                                                                                                       |  |
| Pressure        | 0.7bar - 10bar (Flow restrictors included).                                                                                                                                                                                              |  |
| Accessories     | See opposite page for details.                                                                                                                                                                                                           |  |
| Approvals       | BEAB Approved I CE.                                                                                                                                                                                                                      |  |
| Guarantee       | 3 year product guarantee (UK).                                                                                                                                                                                                           |  |