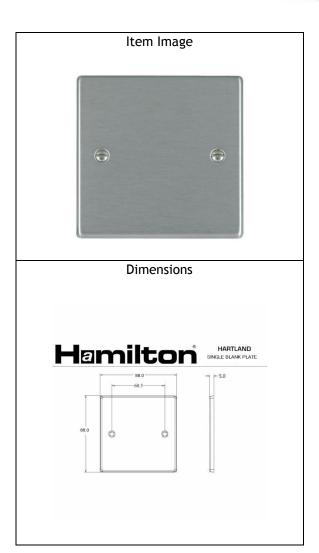

## **74 BPS**

Hartland Satin Steel Single Blank Plate.

|                           | Lucio                                  |  |
|---------------------------|----------------------------------------|--|
| Primary Range             | Hartland                               |  |
| Insert Type               | Blanking Plates                        |  |
| Plate Finish              | Satin Steel                            |  |
| Frame Finish              |                                        |  |
| Switch Colour             |                                        |  |
| Body & Switch Trim        |                                        |  |
| Height                    | Single = 88mm                          |  |
| Width                     | Single = 88mm                          |  |
| Depth                     | Single = 5mm                           |  |
| Fixing Hole Centres       | Box Fixing = 60.3mmBox Fixing = 60.3mm |  |
| Minimum Wall Box Depth    | n/a                                    |  |
| Wattage                   |                                        |  |
| Switched Poles            | n/a                                    |  |
| Current Rating            |                                        |  |
| Voltage                   |                                        |  |
| Max load                  |                                        |  |
| Contact Gap Minimum       | n/a                                    |  |
| Terminal Capacity 1       |                                        |  |
| Terminal Capacity 2       |                                        |  |
| Terminal Capacity 3       |                                        |  |
| Terminal Capacity 4       |                                        |  |
| Terminal Capacity 5       |                                        |  |
| Earth Terminal Capacity 1 | 5 x 1mm2                               |  |
| Earth Terminal Capacity 2 | 4 x 1.5mm2                             |  |
| Earth Terminal Capacity 3 | 3 x 2.5mm2                             |  |
| Earth Terminal Capacity 4 | 1 x 4mm2 Multi-Strand                  |  |
| Earth Terminal Capacity 5 | 1 x 6mm2                               |  |
| Product Class 1           | Face plate must be earthed             |  |
| Ambient Operating         |                                        |  |
| Temperature               |                                        |  |
| Recommended Location      | Indoor use only                        |  |
| Standard/Approval         |                                        |  |
| Patents and Trademarks    | Trade Mark No. 2344778                 |  |