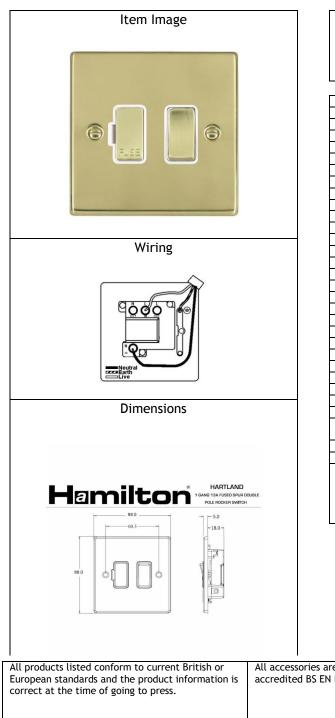

## www.hamilton-litestat.com

| Primary Range             | Hartland                               |  |
|---------------------------|----------------------------------------|--|
| Insert Type               | Switched Fused Connection Units        |  |
| Plate Finish              | Polished Brass                         |  |
| Frame Finish              |                                        |  |
| Switch Colour             | Polished Brass                         |  |
| Body & Switch Trim        | White                                  |  |
| Height                    | Single = 88mm                          |  |
| Width                     | Single = 88mm                          |  |
| Depth                     | Single = 5mm                           |  |
| Fixing Hole Centres       | Box Fixing = 60.3mmBox Fixing = 60.3mm |  |
| Minimum Wall Box Depth    | 35mm                                   |  |
| Wattage                   |                                        |  |
| Switched Poles            | Double                                 |  |
| Current Rating            | 13 Amp                                 |  |
| Voltage                   | 220/250V AC                            |  |
| Max load                  | 13 Amp                                 |  |
| Contact Gap Minimum       | 3mm                                    |  |
| Terminal Capacity 1       | 3 x 2.5mm2                             |  |
| Terminal Capacity 2       | 2 x 4mm2 Multi-Strand                  |  |
| Terminal Capacity 3       | 1 x 6mm2                               |  |
| Terminal Capacity 4       |                                        |  |
| Terminal Capacity 5       |                                        |  |
| Earth Terminal Capacity 1 | 6 x 1mm2                               |  |
| Earth Terminal Capacity 2 | 5 x 1.5mm2                             |  |
| Earth Terminal Capacity 3 | 3 x 2.5mm2                             |  |
| Earth Terminal Capacity 4 | 2 x 4mm2 Multi-Strand                  |  |
| Earth Terminal Capacity 5 | 1 x 6mm2                               |  |
| Product Class 1           | Must be earthed                        |  |
| Ambient Operating         | -5° to +40°C                           |  |
| Temperature               | -5 10 +40 C                            |  |
| Recommended Location      | Indoor use only                        |  |
| Standard/Approval         | BS 1363                                |  |
| Patents and Trademarks    | Trade Mark No. 2344778                 |  |

71 SP PB-W

Hartland Polished Brass 1 gang 13A Fused Spur Double Pole. Standard Insert will be Polished Brass with a White surround.

| All products listed conform to current British or<br>European standards and the product information is<br>correct at the time of going to press. | All accessories are manufactured under an accredited BS EN ISO 9001 : 2008 Quality System.                       | It is the policy of the company to continually<br>improve products as part of our development<br>programme.<br>Therefore, we reserve the right to alter designs<br>and dimensions without prior notice. |
|--------------------------------------------------------------------------------------------------------------------------------------------------|------------------------------------------------------------------------------------------------------------------|---------------------------------------------------------------------------------------------------------------------------------------------------------------------------------------------------------|
| Illustrations and diagrams are reproduced within<br>the limitations of reproductions and printing<br>processes are not binding.                  | Due to manufacturing processes we cannot<br>guarantee an exact colour match and shadings of<br>certain finishes. | Correct as at August 2012<br>E&OE                                                                                                                                                                       |