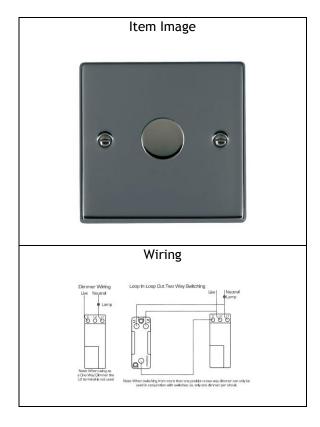

## 78 1X40

Hartland Black Nickel Push On/Off Dimmer 1 gang 2 way 400W max 40W min. Standard Insert will be Black Nickel.

| Primary Range             | Hartland                               |  |
|---------------------------|----------------------------------------|--|
| Insert Type               | Leading Edge Resistive Dimmers         |  |
| Plate Finish              | Black Nickel                           |  |
| Frame Finish              |                                        |  |
| Switch Colour             | Black Nickel                           |  |
| Body & Switch Trim        |                                        |  |
| Height                    | Single = 88mm                          |  |
| Width                     | Single = 88mm                          |  |
| Depth                     | Single = 5mm                           |  |
| Fixing Hole Centres       | Box Fixing = 60.3mmBox Fixing = 60.3mm |  |
| Minimum Wall Box Depth    | 35mm                                   |  |
| Wattage                   | 400W                                   |  |
| Switched Poles            | Single                                 |  |
| Current Rating            | 1.66 Amp                               |  |
| Voltage                   | 220/250V AC                            |  |
| Max load                  | 400W resistive                         |  |
| Contact Gap Minimum       | n/a                                    |  |
| Terminal Capacity 1       | 2 x 1mm2                               |  |
| Terminal Capacity 2       | 2 x 1.5mm2                             |  |
| Terminal Capacity 3       |                                        |  |
| Terminal Capacity 4       |                                        |  |
| Terminal Capacity 5       |                                        |  |
| Earth Terminal Capacity 1 | 5 x 1mm2                               |  |
| Earth Terminal Capacity 2 | 4 x 1.5mm2                             |  |
| Earth Terminal Capacity 3 | 3 x 2.5mm2                             |  |
| Earth Terminal Capacity 4 | 1 x 4mm2 Multi-Strand                  |  |
| Earth Terminal Capacity 5 | 1 x 6mm2                               |  |
| Product Class 1           | Face plate must be earthed             |  |
| Ambient Operating         | -5° to +40°C                           |  |
| Temperature               |                                        |  |
| Recommended Location      | Indoor use only                        |  |
| Standard/Approval         | BS EN 60669-2-1                        |  |
| Patents and Trademarks    | Trade Mark No. 2344778                 |  |