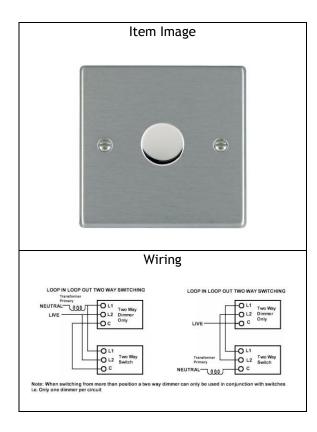

## 74 1X2V

Hartland Satin Steel Push On/Off Dimmer 1 gang 2 way Inductive 200VA max 25VA min. Standard Insert will be Satin Steel.

| Primary Range             | Hartland                               |  |
|---------------------------|----------------------------------------|--|
| Insert Type               | Leading Edge Inductive Dimmers         |  |
| Plate Finish              | Satin Steel                            |  |
| Frame Finish              | Satin Steet                            |  |
| Switch Colour             | Satin Steel                            |  |
| Body & Switch Trim        | Satin Steet                            |  |
| Height                    | Single = 88mm                          |  |
| Width                     | Single = 88mm                          |  |
| Depth                     | Single = 5mm                           |  |
| Fixing Hole Centres       | Box Fixing = 60.3mmBox Fixing = 60.3mm |  |
| Minimum Wall Box Depth    | 35mm                                   |  |
| Wattage                   | 200VA (low voltage)                    |  |
| Switched Poles            | Single                                 |  |
| Current Rating            | 0.8 Amp                                |  |
| Voltage                   | 220/250V AC                            |  |
| Max load                  | 200VA (low voltage)                    |  |
| Contact Gap Minimum       | n/a                                    |  |
| Terminal Capacity 1       | 2 x 1mm2                               |  |
| Terminal Capacity 2       | 2 x 1.5mm2                             |  |
| Terminal Capacity 3       |                                        |  |
| Terminal Capacity 4       |                                        |  |
| Terminal Capacity 5       |                                        |  |
| Earth Terminal Capacity 1 | 5 x 1mm2                               |  |
| Earth Terminal Capacity 2 | 4 x 1.5mm2                             |  |
| Earth Terminal Capacity 3 | 3 x 2.5mm2                             |  |
| Earth Terminal Capacity 4 | 1 x 4mm2 Multi-Strand                  |  |
| Earth Terminal Capacity 5 | 1 x 6mm2                               |  |
| Product Class 1           | Face plate must be earthed             |  |
| Ambient Operating         | -5° to +40°C                           |  |
| Temperature               | -J 10 +40 C                            |  |
| Recommended Location      | Indoor use only                        |  |
| Standard/Approval         |                                        |  |
| Patents and Trademarks    | Trade Mark No. 2344778                 |  |