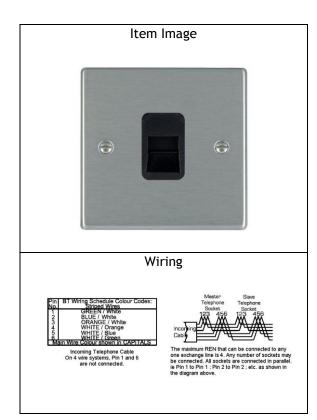

## Hartland Satin Steel 1 gang Telephone Slave. Standard Insert will be Black.

74 TCS B

| Primary Range             | Hartland                               |  |
|---------------------------|----------------------------------------|--|
| Insert Type               | LJ Telephone Slave Outlets             |  |
| Plate Finish              | Satin Steel                            |  |
| Frame Finish              |                                        |  |
| Switch Colour             |                                        |  |
| Body & Switch Trim        | Black                                  |  |
| Height                    | Single = 88mm                          |  |
| Width                     | Single = 88mm                          |  |
| Depth                     | Single = 5mm                           |  |
| Fixing Hole Centres       | Box Fixing = 60.3mmBox Fixing = 60.3mm |  |
| Minimum Wall Box Depth    | 25mm                                   |  |
| Wattage                   |                                        |  |
| Switched Poles            | n/a                                    |  |
| Current Rating            |                                        |  |
| Voltage                   |                                        |  |
| Max load                  |                                        |  |
| Contact Gap Minimum       | n/a                                    |  |
| Terminal Capacity 1       |                                        |  |
| Terminal Capacity 2       |                                        |  |
| Terminal Capacity 3       |                                        |  |
| Terminal Capacity 4       |                                        |  |
| Terminal Capacity 5       |                                        |  |
| Earth Terminal Capacity 1 | 5 x 1mm2                               |  |
| Earth Terminal Capacity 2 | 4 x 1.5mm2                             |  |
| Earth Terminal Capacity 3 | 3 x 2.5mm2                             |  |
| Earth Terminal Capacity 4 | 1 x 4mm2 Multi-Strand                  |  |
| Earth Terminal Capacity 5 | 1 x 6mm2                               |  |
| Product Class 1           | Must be earthed (ref BS7671 415.2.1)   |  |
| Ambient Operating         | -5° to +40°C                           |  |
| Temperature               |                                        |  |
| Recommended Location      | Indoor use only                        |  |
| Standard/Approval         |                                        |  |
| Patents and Trademarks    | Trade Mark No. 2344778                 |  |