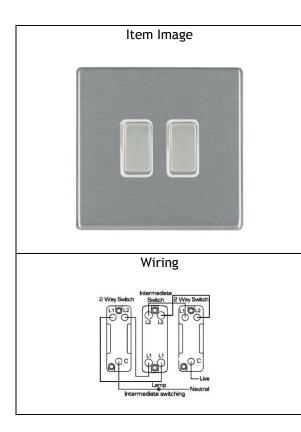

## 74C R32 SS-W

Hartland CFX Satin Steel 2 gang Intermediate 20AX Rocker. Standard Insert will be Satin Steel with a White surround.

| Primary Range             | Hartland CFX                                                                                                                        |  |
|---------------------------|-------------------------------------------------------------------------------------------------------------------------------------|--|
| Insert Type               | Intermediate Rocker Switches                                                                                                        |  |
| Plate Finish              | Satin Steel                                                                                                                         |  |
| Frame Finish              |                                                                                                                                     |  |
| Switch Colour             | Satin Steel                                                                                                                         |  |
| Body & Switch Trim        | White                                                                                                                               |  |
| Height                    | Single = 86mm                                                                                                                       |  |
| Width                     | Single = 86mm                                                                                                                       |  |
| Depth                     | Single = 5mm                                                                                                                        |  |
| Fixing Hole Centres       | Box Fixing = 60.3mmBox Fixing = 60.3mm                                                                                              |  |
| Minimum Wall Box Depth    | 25mm                                                                                                                                |  |
| Wattage                   |                                                                                                                                     |  |
| Switched Poles            | Single                                                                                                                              |  |
| Current Rating            | 20AX                                                                                                                                |  |
| Voltage                   | 220/250V AC                                                                                                                         |  |
| Max load                  | 20 Amp inductive                                                                                                                    |  |
| Contact Gap Minimum       | 3mm                                                                                                                                 |  |
| Terminal Capacity 1       | 5 x 1mm2                                                                                                                            |  |
| Terminal Capacity 2       | 4 x 1.5mm2                                                                                                                          |  |
| Terminal Capacity 3       | 2 x 2.5mm2                                                                                                                          |  |
| Terminal Capacity 4       | 2 x 4mm2 Multi-Strand                                                                                                               |  |
| Terminal Capacity 5       | 1 x 6mm2                                                                                                                            |  |
| Earth Terminal Capacity 1 | 6 x 1mm2                                                                                                                            |  |
| Earth Terminal Capacity 2 | 5 x 1.5mm2                                                                                                                          |  |
| Earth Terminal Capacity 3 | 3 x 2.5mm2                                                                                                                          |  |
| Earth Terminal Capacity 4 | 2 x 4mm2 Multi-Strand                                                                                                               |  |
| Earth Terminal Capacity 5 | 1 x 6mm2                                                                                                                            |  |
| Product Class 1           | Must be earthed                                                                                                                     |  |
| Ambient Operating         | -5° to +40°C                                                                                                                        |  |
| Temperature               |                                                                                                                                     |  |
| Recommended Location      | Indoor use only                                                                                                                     |  |
| Standard/Approval         | BS EN 60669-1                                                                                                                       |  |
| Patents and Trademarks    | CFX is a Registered Trade Mark No 2398667 Hartland CFX<br>is a Registered Design under Reference Nos. R21 =<br>3023446 SS2 =3023445 |  |