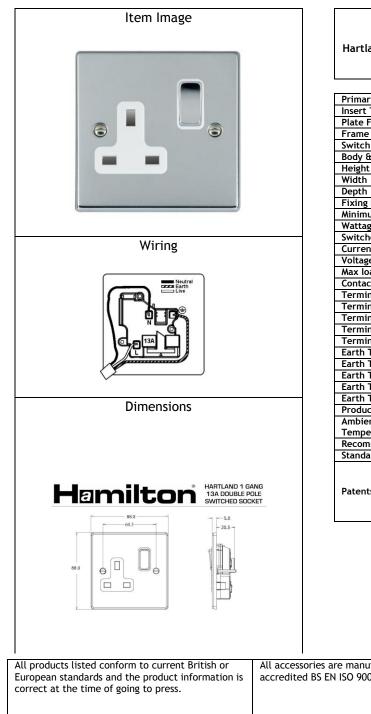

## 77 SS1 BC-W

Hartland Bright Chrome 1 gang 13A Switched Socket - Double Pole. Standard Insert will be Bright Chrome with a White surround.

| Primary Range             | Hartland                               |  |
|---------------------------|----------------------------------------|--|
| Insert Type               | Switched Sockets                       |  |
| Plate Finish              | Bright Chrome                          |  |
| Frame Finish              |                                        |  |
| Switch Colour             | Bright Chrome                          |  |
| Body & Switch Trim        | White                                  |  |
| Height                    | Single = 88mm                          |  |
| Width                     | Single = 88mm                          |  |
| Depth                     | Single = 5mm                           |  |
| Fixing Hole Centres       | Box Fixing = 60.3mmBox Fixing = 60.3mm |  |
| Minimum Wall Box Depth    | 35mm                                   |  |
| Wattage                   |                                        |  |
| Switched Poles            | Double                                 |  |
| Current Rating            | 13 Amp                                 |  |
| Voltage                   | 220/250V AC                            |  |
| Max load                  | 13 Amp                                 |  |
| Contact Gap Minimum       | 3mm                                    |  |
| Terminal Capacity 1       | 4 x 2.5mm2                             |  |
| Terminal Capacity 2       | 3 x 4mm2                               |  |
| Terminal Capacity 3       | 2 x 6mm2 Multi-Strand                  |  |
| Terminal Capacity 4       | 1 x 10mm2                              |  |
| Terminal Capacity 5       |                                        |  |
| Earth Terminal Capacity 1 | 4 x 2.5mm2                             |  |
| Earth Terminal Capacity 2 | 3 x 4mm2                               |  |
| Earth Terminal Capacity 3 | 2 x 6mm2 Multi-Strand                  |  |
| Earth Terminal Capacity 4 | 1 x 1mm2                               |  |
| Earth Terminal Capacity 5 |                                        |  |
| Product Class 1           | Must be earthed                        |  |
| Ambient Operating         | -5° to +40°C                           |  |
| Temperature               |                                        |  |
| Recommended Location      | Indoor use only                        |  |
| Standard/Approval         | BS 1363                                |  |
| Patents and Trademarks    | Trade Mark No. 2344778                 |  |