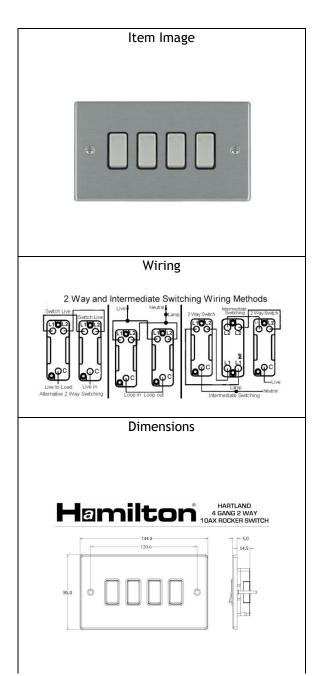

## 74 R24 SS-B

Hartland Satin Steel 4 gang 2 Way 10AX Rocker. Standard Insert will be Satin Steel with a Black surround.

| Primary Range             | Hartland                                                                                                                                                                                                                                                                                                                                                                                                                                                                                                                                                                                                                                                                                                                                                                                                                                                                                                                                                                                                                                                                                                                                                                                                                                                                                                                                                                                                                                                                                                                                                                                                                                                                                                                                                                                                                                                                                                                                                                                                                                                                 |  |
|---------------------------|--------------------------------------------------------------------------------------------------------------------------------------------------------------------------------------------------------------------------------------------------------------------------------------------------------------------------------------------------------------------------------------------------------------------------------------------------------------------------------------------------------------------------------------------------------------------------------------------------------------------------------------------------------------------------------------------------------------------------------------------------------------------------------------------------------------------------------------------------------------------------------------------------------------------------------------------------------------------------------------------------------------------------------------------------------------------------------------------------------------------------------------------------------------------------------------------------------------------------------------------------------------------------------------------------------------------------------------------------------------------------------------------------------------------------------------------------------------------------------------------------------------------------------------------------------------------------------------------------------------------------------------------------------------------------------------------------------------------------------------------------------------------------------------------------------------------------------------------------------------------------------------------------------------------------------------------------------------------------------------------------------------------------------------------------------------------------|--|
| Insert Type               | 110.100                                                                                                                                                                                                                                                                                                                                                                                                                                                                                                                                                                                                                                                                                                                                                                                                                                                                                                                                                                                                                                                                                                                                                                                                                                                                                                                                                                                                                                                                                                                                                                                                                                                                                                                                                                                                                                                                                                                                                                                                                                                                  |  |
| Plate Finish              | 2 Way Rocker Switches Satin Steel                                                                                                                                                                                                                                                                                                                                                                                                                                                                                                                                                                                                                                                                                                                                                                                                                                                                                                                                                                                                                                                                                                                                                                                                                                                                                                                                                                                                                                                                                                                                                                                                                                                                                                                                                                                                                                                                                                                                                                                                                                        |  |
| Frame Finish              | שמות שנייו שניים שנים שנ |  |
| Switch Colour             | Catin Charl                                                                                                                                                                                                                                                                                                                                                                                                                                                                                                                                                                                                                                                                                                                                                                                                                                                                                                                                                                                                                                                                                                                                                                                                                                                                                                                                                                                                                                                                                                                                                                                                                                                                                                                                                                                                                                                                                                                                                                                                                                                              |  |
| 0.111211 0211211          | Satin Steel                                                                                                                                                                                                                                                                                                                                                                                                                                                                                                                                                                                                                                                                                                                                                                                                                                                                                                                                                                                                                                                                                                                                                                                                                                                                                                                                                                                                                                                                                                                                                                                                                                                                                                                                                                                                                                                                                                                                                                                                                                                              |  |
| Body & Switch Trim        | Black                                                                                                                                                                                                                                                                                                                                                                                                                                                                                                                                                                                                                                                                                                                                                                                                                                                                                                                                                                                                                                                                                                                                                                                                                                                                                                                                                                                                                                                                                                                                                                                                                                                                                                                                                                                                                                                                                                                                                                                                                                                                    |  |
| Height                    | Double = 85mm                                                                                                                                                                                                                                                                                                                                                                                                                                                                                                                                                                                                                                                                                                                                                                                                                                                                                                                                                                                                                                                                                                                                                                                                                                                                                                                                                                                                                                                                                                                                                                                                                                                                                                                                                                                                                                                                                                                                                                                                                                                            |  |
| Width                     | Double = 144mm                                                                                                                                                                                                                                                                                                                                                                                                                                                                                                                                                                                                                                                                                                                                                                                                                                                                                                                                                                                                                                                                                                                                                                                                                                                                                                                                                                                                                                                                                                                                                                                                                                                                                                                                                                                                                                                                                                                                                                                                                                                           |  |
| Depth                     | Double = 5mm                                                                                                                                                                                                                                                                                                                                                                                                                                                                                                                                                                                                                                                                                                                                                                                                                                                                                                                                                                                                                                                                                                                                                                                                                                                                                                                                                                                                                                                                                                                                                                                                                                                                                                                                                                                                                                                                                                                                                                                                                                                             |  |
| Fixing Hole Centres       | Box Fixing = 120.6mmBox Fixing = 120.6mm                                                                                                                                                                                                                                                                                                                                                                                                                                                                                                                                                                                                                                                                                                                                                                                                                                                                                                                                                                                                                                                                                                                                                                                                                                                                                                                                                                                                                                                                                                                                                                                                                                                                                                                                                                                                                                                                                                                                                                                                                                 |  |
| Minimum Wall Box Depth    | 25mm                                                                                                                                                                                                                                                                                                                                                                                                                                                                                                                                                                                                                                                                                                                                                                                                                                                                                                                                                                                                                                                                                                                                                                                                                                                                                                                                                                                                                                                                                                                                                                                                                                                                                                                                                                                                                                                                                                                                                                                                                                                                     |  |
| Wattage                   |                                                                                                                                                                                                                                                                                                                                                                                                                                                                                                                                                                                                                                                                                                                                                                                                                                                                                                                                                                                                                                                                                                                                                                                                                                                                                                                                                                                                                                                                                                                                                                                                                                                                                                                                                                                                                                                                                                                                                                                                                                                                          |  |
| Switched Poles            | Single                                                                                                                                                                                                                                                                                                                                                                                                                                                                                                                                                                                                                                                                                                                                                                                                                                                                                                                                                                                                                                                                                                                                                                                                                                                                                                                                                                                                                                                                                                                                                                                                                                                                                                                                                                                                                                                                                                                                                                                                                                                                   |  |
| Current Rating            | 10AX                                                                                                                                                                                                                                                                                                                                                                                                                                                                                                                                                                                                                                                                                                                                                                                                                                                                                                                                                                                                                                                                                                                                                                                                                                                                                                                                                                                                                                                                                                                                                                                                                                                                                                                                                                                                                                                                                                                                                                                                                                                                     |  |
| Voltage                   | 220/250V AC                                                                                                                                                                                                                                                                                                                                                                                                                                                                                                                                                                                                                                                                                                                                                                                                                                                                                                                                                                                                                                                                                                                                                                                                                                                                                                                                                                                                                                                                                                                                                                                                                                                                                                                                                                                                                                                                                                                                                                                                                                                              |  |
| Max load                  | 10 Amp inductive                                                                                                                                                                                                                                                                                                                                                                                                                                                                                                                                                                                                                                                                                                                                                                                                                                                                                                                                                                                                                                                                                                                                                                                                                                                                                                                                                                                                                                                                                                                                                                                                                                                                                                                                                                                                                                                                                                                                                                                                                                                         |  |
| Contact Gap Minimum       | 3mm                                                                                                                                                                                                                                                                                                                                                                                                                                                                                                                                                                                                                                                                                                                                                                                                                                                                                                                                                                                                                                                                                                                                                                                                                                                                                                                                                                                                                                                                                                                                                                                                                                                                                                                                                                                                                                                                                                                                                                                                                                                                      |  |
| Terminal Capacity 1       | 5 x 1mm2                                                                                                                                                                                                                                                                                                                                                                                                                                                                                                                                                                                                                                                                                                                                                                                                                                                                                                                                                                                                                                                                                                                                                                                                                                                                                                                                                                                                                                                                                                                                                                                                                                                                                                                                                                                                                                                                                                                                                                                                                                                                 |  |
| Terminal Capacity 2       | 4 x 1.5mm2                                                                                                                                                                                                                                                                                                                                                                                                                                                                                                                                                                                                                                                                                                                                                                                                                                                                                                                                                                                                                                                                                                                                                                                                                                                                                                                                                                                                                                                                                                                                                                                                                                                                                                                                                                                                                                                                                                                                                                                                                                                               |  |
| Terminal Capacity 3       | 1 x 2.5mm2                                                                                                                                                                                                                                                                                                                                                                                                                                                                                                                                                                                                                                                                                                                                                                                                                                                                                                                                                                                                                                                                                                                                                                                                                                                                                                                                                                                                                                                                                                                                                                                                                                                                                                                                                                                                                                                                                                                                                                                                                                                               |  |
| Terminal Capacity 4       | 1 x 4mm2 Multi-Strand                                                                                                                                                                                                                                                                                                                                                                                                                                                                                                                                                                                                                                                                                                                                                                                                                                                                                                                                                                                                                                                                                                                                                                                                                                                                                                                                                                                                                                                                                                                                                                                                                                                                                                                                                                                                                                                                                                                                                                                                                                                    |  |
| Terminal Capacity 5       | 1 x 6mm2                                                                                                                                                                                                                                                                                                                                                                                                                                                                                                                                                                                                                                                                                                                                                                                                                                                                                                                                                                                                                                                                                                                                                                                                                                                                                                                                                                                                                                                                                                                                                                                                                                                                                                                                                                                                                                                                                                                                                                                                                                                                 |  |
| Earth Terminal Capacity 1 | 5 x 1mm2                                                                                                                                                                                                                                                                                                                                                                                                                                                                                                                                                                                                                                                                                                                                                                                                                                                                                                                                                                                                                                                                                                                                                                                                                                                                                                                                                                                                                                                                                                                                                                                                                                                                                                                                                                                                                                                                                                                                                                                                                                                                 |  |
| Earth Terminal Capacity 2 | 4 x 1.5mm2                                                                                                                                                                                                                                                                                                                                                                                                                                                                                                                                                                                                                                                                                                                                                                                                                                                                                                                                                                                                                                                                                                                                                                                                                                                                                                                                                                                                                                                                                                                                                                                                                                                                                                                                                                                                                                                                                                                                                                                                                                                               |  |
| Earth Terminal Capacity 3 | 3 x 2.5mm2                                                                                                                                                                                                                                                                                                                                                                                                                                                                                                                                                                                                                                                                                                                                                                                                                                                                                                                                                                                                                                                                                                                                                                                                                                                                                                                                                                                                                                                                                                                                                                                                                                                                                                                                                                                                                                                                                                                                                                                                                                                               |  |
| Earth Terminal Capacity 4 | 1 x 4mm2 Multi-Strand                                                                                                                                                                                                                                                                                                                                                                                                                                                                                                                                                                                                                                                                                                                                                                                                                                                                                                                                                                                                                                                                                                                                                                                                                                                                                                                                                                                                                                                                                                                                                                                                                                                                                                                                                                                                                                                                                                                                                                                                                                                    |  |
| Earth Terminal Capacity 5 | 1 x 6mm2                                                                                                                                                                                                                                                                                                                                                                                                                                                                                                                                                                                                                                                                                                                                                                                                                                                                                                                                                                                                                                                                                                                                                                                                                                                                                                                                                                                                                                                                                                                                                                                                                                                                                                                                                                                                                                                                                                                                                                                                                                                                 |  |
| Product Class 1           | Must be earthed                                                                                                                                                                                                                                                                                                                                                                                                                                                                                                                                                                                                                                                                                                                                                                                                                                                                                                                                                                                                                                                                                                                                                                                                                                                                                                                                                                                                                                                                                                                                                                                                                                                                                                                                                                                                                                                                                                                                                                                                                                                          |  |
| Ambient Operating         | -5° to +40°C                                                                                                                                                                                                                                                                                                                                                                                                                                                                                                                                                                                                                                                                                                                                                                                                                                                                                                                                                                                                                                                                                                                                                                                                                                                                                                                                                                                                                                                                                                                                                                                                                                                                                                                                                                                                                                                                                                                                                                                                                                                             |  |
| Temperature               | -3 to +40 C                                                                                                                                                                                                                                                                                                                                                                                                                                                                                                                                                                                                                                                                                                                                                                                                                                                                                                                                                                                                                                                                                                                                                                                                                                                                                                                                                                                                                                                                                                                                                                                                                                                                                                                                                                                                                                                                                                                                                                                                                                                              |  |
| Recommended Location      | Indoor use only                                                                                                                                                                                                                                                                                                                                                                                                                                                                                                                                                                                                                                                                                                                                                                                                                                                                                                                                                                                                                                                                                                                                                                                                                                                                                                                                                                                                                                                                                                                                                                                                                                                                                                                                                                                                                                                                                                                                                                                                                                                          |  |
| Standard/Approval         | BS EN 60669-1                                                                                                                                                                                                                                                                                                                                                                                                                                                                                                                                                                                                                                                                                                                                                                                                                                                                                                                                                                                                                                                                                                                                                                                                                                                                                                                                                                                                                                                                                                                                                                                                                                                                                                                                                                                                                                                                                                                                                                                                                                                            |  |
| Patents and Trademarks    | Trade Mark No. 2344778                                                                                                                                                                                                                                                                                                                                                                                                                                                                                                                                                                                                                                                                                                                                                                                                                                                                                                                                                                                                                                                                                                                                                                                                                                                                                                                                                                                                                                                                                                                                                                                                                                                                                                                                                                                                                                                                                                                                                                                                                                                   |  |