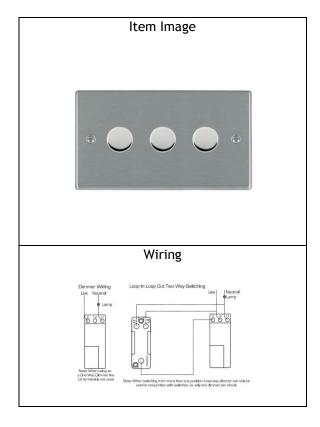

## www.hamilton-litestat.com



## 74 3X40

Hartland Satin Steel Push On/Off Dimmer 3 gang 2 way 400W max 40W min. Standard Insert will be Satin Steel.

| Primary Pango                | Hartland