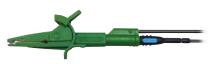

### ACC064 SP Probe with Test Butt

Probe with Test Button incorporated Instrument conn: Special Probe conn: Fixed For: KT64DL & KT65DL

Go to kewtechcorp.com for full specifications