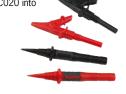

# ACC040

Two Fused Probes Fused probes Probes: 1 x red, 1 x black Croc Clips: 1 x red, 1 x black For: Making the ACC020 into a fused lead set

The ACC016E and ACC063 feature a piggyback earth lead. These converts a three wire set to a two wire and also facilitates nulling out the test leads for continuity testing.