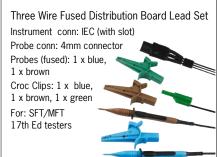

## ACC070

Three Fused Probes Probe conn: 4mm connector Probes: 1 x blue, 1 x brown, 1 x green Croc Clips: 1 x blue, 1 x brown, 1 x green For: Making the ACC063 & ACC065 into a fused lead set