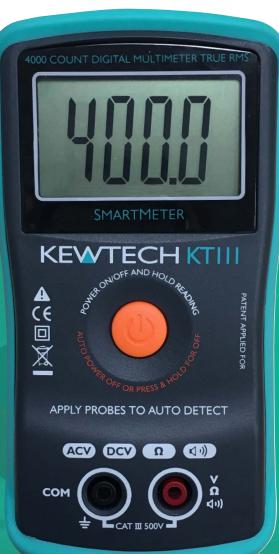

## **KT111** - The **Ultimate** Electrician's DMM, with **automatic detection** of measurement type and range.

The Kewtech KT111 is new and unique as it only has one button. This 'smartmeter' works out which function to measure without having to select it first!

- Single button operation for all functions
- 500V AC/DC Voltage
- Resistance measurement

The unique Kewtech KT111 is the very latest in DMM technology, simply turn on using the central button and then the instrument auto detects whether there is voltage present and whether it is DC or AC. It then automatically selects the correct function and range for resistance or AC or DC voltage measurements. The central button also enables you to hold the result on the screen.