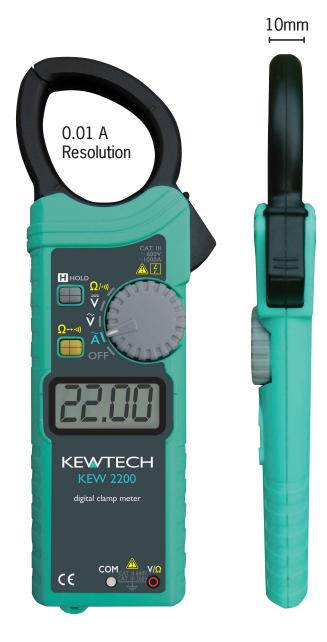

## The World's slimmest 1000 A Clamp.

From the market leaders in Clamp Meters the KEW2200 represents another first. This 1000A clamp has jaws that are only 10mm thick and together with the tear drop shape makes for easy access into distribution boards and cramped spaces and also reads down to 0.01 A.

The instrument comes with top quality G7 test leads and a carry case that can be looped on to your belt.

- 0.01 A resolution
- Ultra Slim and lightweight
- Handy design
- 1000A AC Clamp Meter
  40/400/1000A Auto Range
- Ø33mm Tear Drop Jaw easy to use in tight places
- DMM function VDC,VAC  $\Omega$ , Continuity Buzzer
- Fuseless electronic protection on up to 600V
- IEC61010-1 Safety Standard CAT.III 600V (AC A)