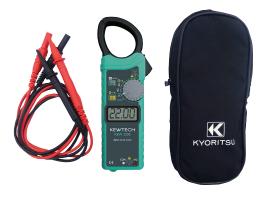

The instrument comes with top quality G7 test leads and a carry case that can be looped on to your belt.

- 0.01 A resolution
- Ultra Slim and lightweight
- Handy design
- 1000A AC Clamp Meter
  40/400/1000A Auto Range
- Ø33mm Tear Drop Jaw easy to use in tight places
- DMM function VDC,VAC  $\Omega$ , Continuity Buzzer
- Fuseless electronic protection on up to 600V
- IEC61010-1 Safety Standard CAT.III 600V (AC A)