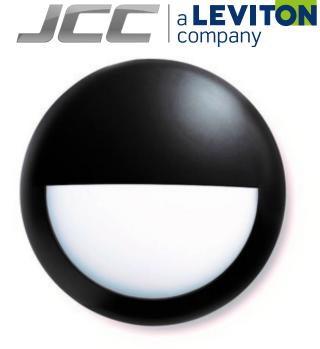

## **RadiaLED Rapid Rims**

RadiaLED Rapid 12W/16W/24W Rim Black Eyelid

#### **Features & Benefits**

- 6 rim colour options, including black eyelid
- 12W/16W/24W Large Body size
- Conduit entry cut out on 4 sides