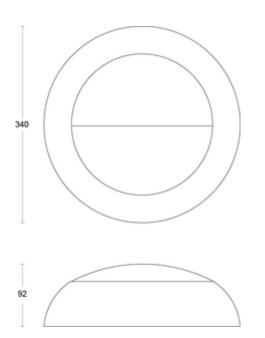

#### **General Information**

| Product Group               | LED Surface Accessories                                         |
|-----------------------------|-----------------------------------------------------------------|
| Product Range               | RadiaLED Rapid                                                  |
| Trade Name                  | RadiaLED                                                        |
| Product Shape               | Round                                                           |
| Mounting                    | Push fit over the RadiaLED Body                                 |
| Product Weight              | 0.25                                                            |
| Overall Dimensions (mm) Rim | Ø340 x 92                                                       |
| Method Of Fix               | Push fit                                                        |
| Origin of manufacturer      | China                                                           |
| Warranty                    | 2 year standard warranty (See Website for terms and conditions) |
|                             |                                                                 |