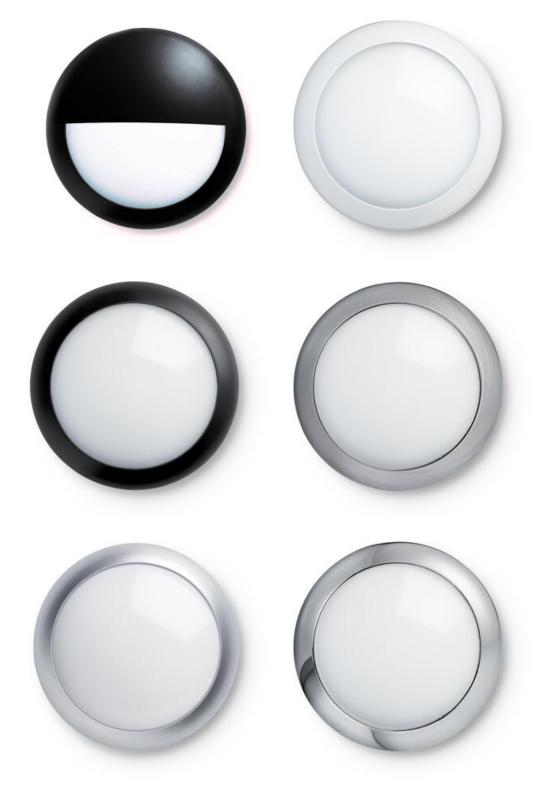

#### **Features & Benefits**

- 6 rim colour options, including black eyelid
- 12W/16W/24W Large Body size
- Conduit entry cut out on 4 sides