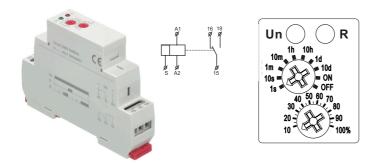

### Single Function Delay Timers 12 - 240V AC/DC

none

nts

## Current rating: 16A @ AC-1 / Operating temperature -20 + 55°C LED Indicators

| Part Number | Description      | Price Per       |
|-------------|------------------|-----------------|
| ECTON       | Delay ON 1P C/O  | <b>£34.00</b> 1 |
| ECTOFF      | Delay OFF 1P C/O | <b>£34.00</b> 1 |

### True Delay OFF Timer 12 - 240V AC/DC

Current rating: 16A @ AC-1 / Operating temperature -20 + 55°C LED Indicators, Relay status maintained after power loss across A1 A2

| Part Number | Description           | Price  | Per |
|-------------|-----------------------|--------|-----|
| ECTDOFF     | True Delay OFF 1P C/O | £40.00 | 1   |