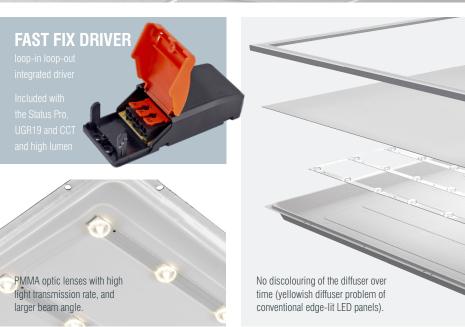

## **STRATUS** BACKLIT PANEL RANGE

The Stratus range of backlit LED panels offers superior light distribution and proven reliability. White painted steel body, backlit LED module with high efficiency optical design and opal diffuser suitable for use in 15 or 24mm standard exposed grid ceilings. The range comprises of Eco and Pro versions, including high lumen output, CCT and IP44 versions. Range of accessories available, see page 59.

The Stratus range of backlit LED panels offers superior light distribution and proven reliability. White painted steel body, backlit LED module with high efficiency optical design and opal diffuser suitable for use in 15 or 24mm standard exposed grid ceilings. The range comprises of Eco and Pro versions, including high lumen output, CCT and IP44 versions. Range of accessories available, see page 59.