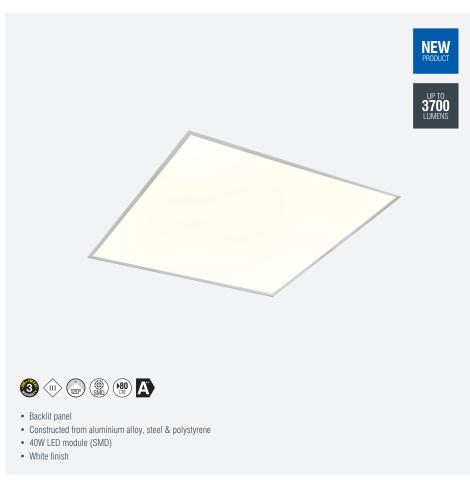

| CODE  | DESCRIPTION                                         | WATT      | K    | LM   | LM/W | DIMENSIONS        |
|-------|-----------------------------------------------------|-----------|------|------|------|-------------------|
| 81024 | Stratus                                             | 40W       | 4000 | 3700 | 93   | Sq: 595mm H: 30mm |
| 81025 | Stratus                                             | 40W       | 6000 | 3700 | 93   | Sq: 595mm H: 30mm |
| 92514 | <b>NEW</b> Emergency LED conversion kit EMST        | 10W - 90W |      |      |      |                   |
| 91944 | <b>NEW</b> Emergency LED conversion kit - Self Test | 10W - 90W |      |      |      |                   |