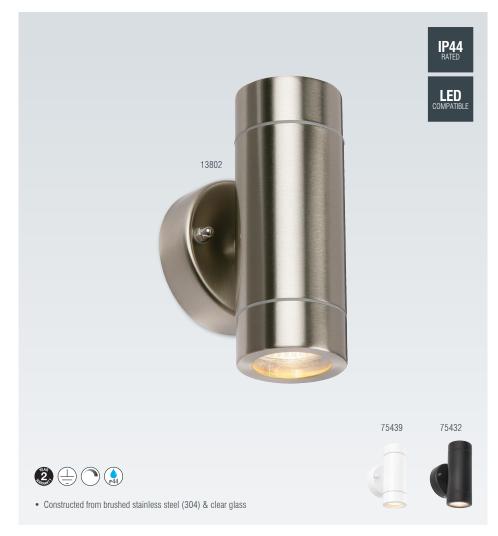

The Palin range gives a stunning designer look at an affordable price. It boasts a variety of options such as wall and spotlights as well as PIR versions. Comes in a brushed stainless steel (304), white or black finish.

| CODE  | DESCRIPTION         | FINISH          | LAMP                | DIMENSIONS                  |
|-------|---------------------|-----------------|---------------------|-----------------------------|
| 13802 | Palin 2lt wall IP44 | Stainless steel | 2 x GU10 (required) | Proj: 95mm H: 156mm W: 85mm |
| 75432 | Palin 2lt wall IP44 | Black           | 2 x GU10 (required) | Proj: 95mm H: 156mm W: 85mm |
| 75439 | Palin 2lt wall IP44 | White           | 2 x GU10 (required) | Proj: 95mm H: 156mm W: 85mm |