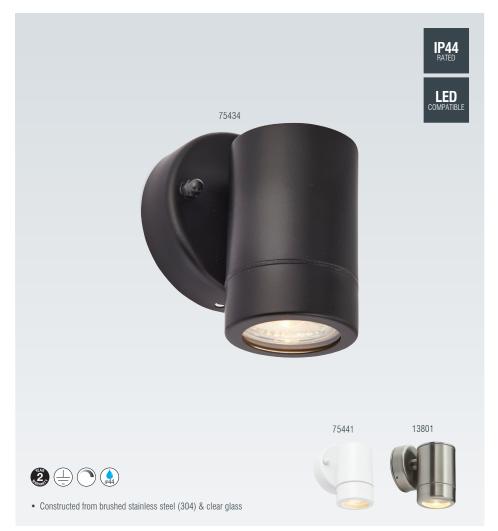

PALIN WALL 1LT

PALIN WALL 2LT

The Palin range gives a stunning designer look at an affordable price. It boasts a variety of options such as wall and spotlights as well as PIR versions. Comes in a brushed stainless steel (304), white or black finish.

| CODE  | DESCRIPTION         | FINISH          | LAMP            | DIMENSIONS                  |
|-------|---------------------|-----------------|-----------------|-----------------------------|
| 13801 | Palin 1lt wall IP44 | Stainless steel | GU10 (required) | Proj: 95mm H: 120mm W: 85mm |
| 75434 | Palin 1lt wall IP44 | Black           | GU10 (required) | Proj: 95mm H: 120mm W: 85mm |
| 75441 | Palin 1lt wall IP44 | White           | GU10 (required) | Proj: 95mm H: 120mm W: 85mm |