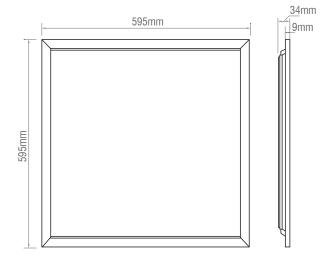

## **SPEC DATA**

Product Wattage: 40W Product Lumen: 3700 Lumen/W: 93 Kelvin: 4000K Energy Rating: A++Dimmable: No Beam Angle: 120° Operational Voltage: 27-42V Power Factor: > 0.9UGR: 22 CRI: >80 Lifetime (Hours): 30000 LED Brand: San'an LED Type: SMD SDCM: ≤4

Driver Type: Constant Current 950mA

Product Voltage: 220-240V Herts: 50/60

Operating Temp.: -20 to 40 Degree

Diffuser Material: PS
IP Rating: 40
Product Weight (KG): 1.6
Class: 3