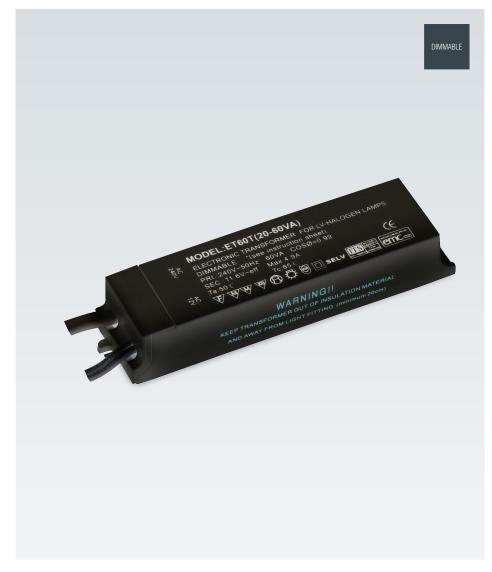

## **12V TRANSFORMER**

Our dimmable 60W electronic transformer is ideal for use with recessed lights that still use 12V halogen lamps. It is pre terminated with cables, making installation simple and quick.

| CODE  | DESCRIPTION                        |  | FINISH        | DIMENSIONS               |
|-------|------------------------------------|--|---------------|--------------------------|
| ET60R | 12V transformer 20W - 60W dimmable |  | Polycarbonate | H: 20mm W: 32mm L: 118mm |