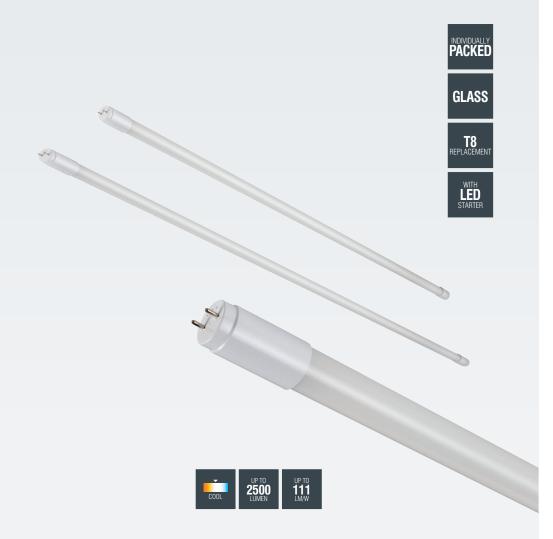

## **LED TUBE**

This LED tube range boasts a high lumen output of up to 2500 lumens and the ideal choice to be fitted into our Oxxo products.

| CODE  | DESCRIPTION      |     | K    | LM   | LM/W | DIMENSIONS          |
|-------|------------------|-----|------|------|------|---------------------|
| 78956 | LED Tube 4ft 18W | 2 A | 4000 | 2000 | 111  | L: 1200mm Dia: 26mm |
| 78957 | LED Tube 5ft 23W | 2 A | 4000 | 2500 | 109  | L: 1500mm Dia: 26mm |