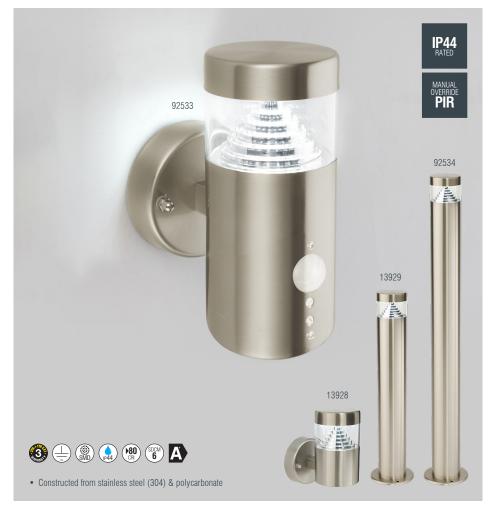

## **PYRAMID**

The Pyramid is a LED, high quality exterior lighting range which uses a stepped reflector to provide a distinctive light pattern. Available in a choice of wall and post options and finished in brushed stainless steel.

| CODE  | DESCRIPTION                 | LAMP           | K    | LM  | LM/W | DIMENSIONS                   |
|-------|-----------------------------|----------------|------|-----|------|------------------------------|
| 13928 | Pyramid 1lt wall IP44       | 3.3W LED (SMD) | 6500 | 300 | 91   | Proj: 130mm H: 145mm W: 85mm |
| 92533 | <b>NEW</b> Pyramid wall PIR | 3.3W LED (SMD) | 6500 | 300 | 91   | Proj: 130mm H: 165mm W: 85mm |
| 13929 | Pyramid post IP44           | 3.3W LED (SMD) | 6500 | 300 | 91   | H: 500mm Dia: 120mm          |
| 92534 | <b>NEW</b> Pyramid bollard  | 3.3W LED (SMD) | 6500 | 300 | 91   | H: 800mm Dia: 120mm          |