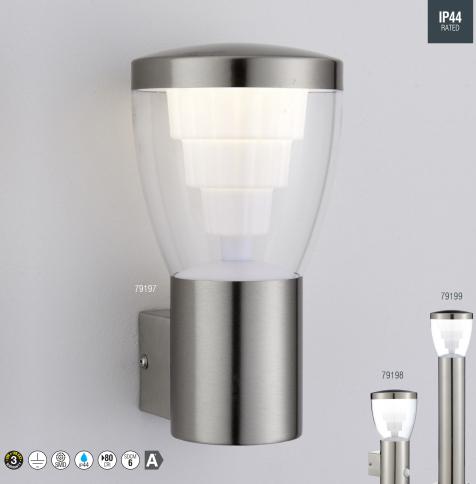

The Carraway range is a collection of stylish outdoor fittings with an unique and luxurious design. Constructed from stainless steel (304) and polycarbonate this IP44 rated product offers protection against water intrusion. Ideal for adding a touch of elegance for entry and pathways outside your home.

• Constructed from stainless steel (304) & polycarbonate

| CODE  | DESCRIPTION            |                        |      |     |    | DIMENSIONS                    |
|-------|------------------------|------------------------|------|-----|----|-------------------------------|
| 79197 | Carraway IP44          | 10.8W LED module (SMD) | 4000 | 700 | 65 | Proj: 125mm H: 230mm W: 120mm |
| 79198 | Carraway wall PIR IP44 | 10.8W LED module (SMD) | 4000 | 700 | 65 | Proj: 125mm H: 260mm W: 120mm |
| 79199 | Carraway post IP44     | 10.8W LED module (SMD) | 4000 | 700 | 65 | H: 500mm Dia: 120mm           |