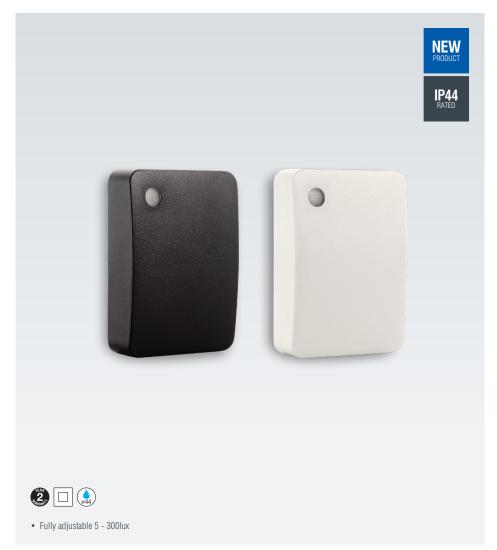

| NEW PRODUCT  IP68 RATED |
|-------------------------|
|                         |
|                         |
|                         |
|                         |

| CODE  | DESCRIPTION                 | FINISH            | DIMENSIONS                  |
|-------|-----------------------------|-------------------|-----------------------------|
| 90979 | Twilight detector wall IP44 | Black ABS plastic | Proj: 26mm H: 100mm W: 70mm |
| 90980 | Twilight detector wall IP44 | White ABS plastic | Proj: 26mm H: 100mm W: 70mm |