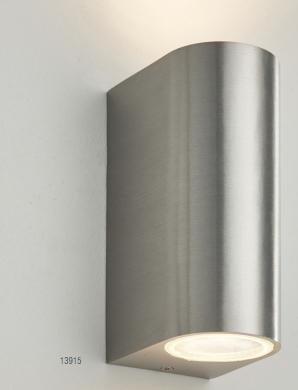

## DORON

Doron is a high quality outdoor wall light with a simplistic design. Available in a choice of single or twin options, both of which are suitable for use with LED lamps and dimmable with the correct lamps.

Constructed from die cast aluminium alloy & glass

| CODE  | DESCRIPTION         |                     | DIMENSIONS                   |
|-------|---------------------|---------------------|------------------------------|
| 43655 | Doron 1lt wall IP44 | GU10 (required)     | Proj: 100mm H: 80mm W: 65mm  |
| 13915 | Doron 2lt wall IP44 | 2 x GU10 (required) | Proj: 100mm H: 145mm W: 65mm |