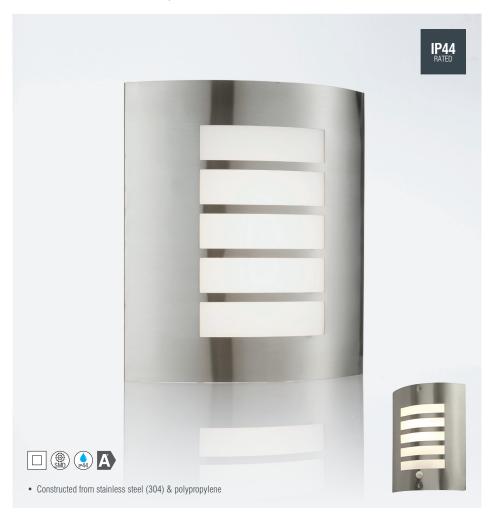

## **BIANCO**

Brushed stainless steel exterior wall bracket with an opal diffuser made from polycarbonate. The Bianco is IP44 rated and available in a choice of standard and PIR options.

| CODE      | DESCRIPTION                  |            | LAMP                | K    | LM  | LM/W | DIMENSIONS                    |
|-----------|------------------------------|------------|---------------------|------|-----|------|-------------------------------|
| 75930     | Bianco LED 1It wall IP44     | <b>(3)</b> | 7W LED module (SMD) | 3000 | 470 | 67   | Proj: 93mm H: 260mm W: 230mm  |
| 75931     | Bianco LED PIR 1It wall IP44 | (3)        | 7W LED module (SMD) | 3000 | 350 | 50   | Proj: 104mm H: 260mm W: 230mm |
| ST031F    | Bianco 1lt wall IP44         | 2          | E27 GLS (required)  |      |     |      | Proj: 100mm H: 290mm W: 230mm |
| ST031FPIR | Bianco PIR 1It wall IP44     | 2          | E27 GLS (required)  |      |     |      | Proj: 100mm H: 300mm W: 235mm |