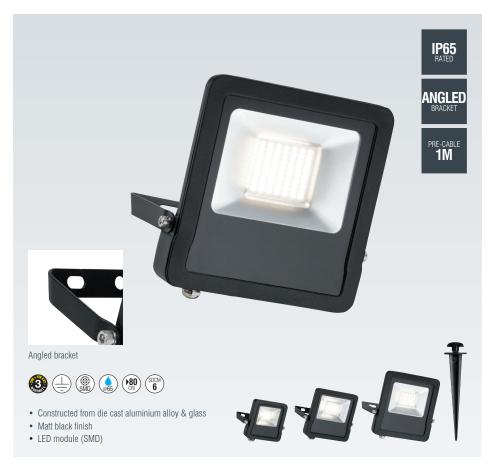

## **SURGE**

The Surge range consists of compact and budget friendly floodlights. They provide a high light output and a colour temperature of 4000K. Boasting an angled bracket to ensure easy installation and flexibility to suit your lighting needs. IP44 rated to ensure protection against water. 3 year warranty as standard and comes pre wired with a 1m flex cable. Various sizes & PIR versions are available.

| CODE  | DESCRIPTION        |   | K    | LM   | LM/W | DIMENSIONS                   |
|-------|--------------------|---|------|------|------|------------------------------|
| 78962 | Surge 10W IP65 10W | A | 4000 | 800  | 80   | Proj: 27mm H: 125mm W: 104mm |
| 78964 | Surge 20W IP65 20W | A | 4000 | 1600 | 80   | Proj: 28mm H: 152mm W: 125mm |
| 78966 | Surge 30W IP65 30W | A | 4000 | 2400 | 80   | Proj: 27mm H: 209mm W: 168mm |
| 78968 | Surge 50W IP65 50W | A | 4000 | 4000 | 80   | Proj: 36mm H: 237mm W: 200mm |
| 78970 | Earth spike        |   |      |      |      | H: 170mm Dia: 45mm           |

- Constructed from die cast aluminium alloy & glass
- Matt black finish
- · LED module (SMD)
- · Complete with manual override PIR
- 2 2000 lux
- 120° detection angle
- 8±2m maximum range with 10±5 sec 8±2min timer function