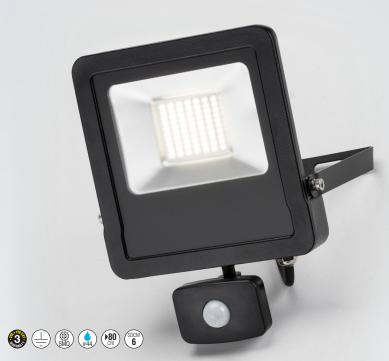

## **SURGE PIR**

The Surge range consists of compact and budget friendly floodlights. They provide a high light output and a colour temperature of 4000K. Boasting an angled bracket to ensure easy installation and flexibility to suit your lighting needs. IP44 rated to ensure protection against water. 3 year warranty as standard and comes pre wired with a 1m flex cable. Various sizes & PIR versions are available.

- Constructed from die cast aluminium alloy & glass
- Matt black finish
- · LED module (SMD)
- · Complete with manual override PIR
- 2 2000 lux
- 120° detection angle
- 8±2m maximum range with 10±5 sec 8±2min timer function

| CODE  | DESCRIPTION            |   |      |      |    | DIMENSIONS                   |
|-------|------------------------|---|------|------|----|------------------------------|
| 78963 | Surge 10W PIR IP44 10W | A | 4000 | 800  | 80 | Proj: 55mm H: 165mm W: 104mm |
| 78965 | Surge 20W PIR IP44 20W | A | 4000 | 1600 | 80 | Proj: 55mm H: 189mm W: 125mm |
| 78967 | Surge 30W PIR IP44 30W | A | 4000 | 2400 | 80 | Proj: 54mm H: 252mm W: 168mm |
| 78969 | Surge 50W PIR IP44 50W | A | 4000 | 4000 | 80 | Proj: 57mm H: 287mm W: 200mm |