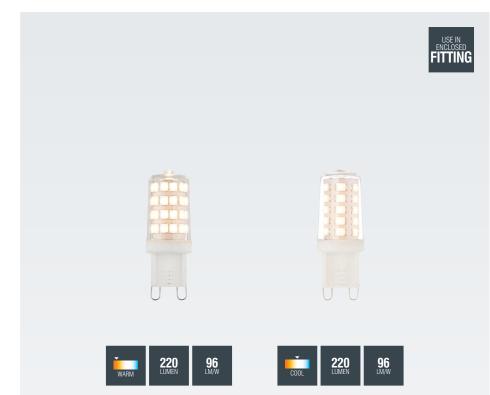

## G9 LED SMD

NEW PRODUCT

DAYLIGHT

LED G9 lamps with a choice of colour temperature. These lamps can be used within enclosed fittings making them suitable for use in indoor, bathroom and outdoor fittings.

DAYLIGHT

WARM

COOL

**80** 

200 LUMEN

COOL

400 LUMEN **114**