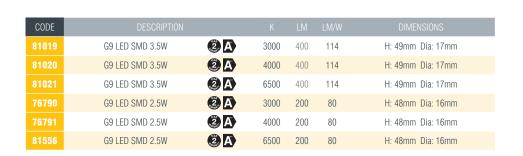

| CODE  | DESCRIPTION     |      |     |    | DIMENSIONS        |
|-------|-----------------|------|-----|----|-------------------|
| 76140 | G9 LED SMD 2.3W | 4000 | 220 | 96 | H: 47mm Dia: 17mm |
| 76139 | G9 LED SMD 2.3W | 3000 | 220 | 96 | H: 47mm Dia: 17mm |

LED G9 lamps with a choice of colour temperature. The latest LED and driver technology ensures great performance for the lifetime of the lamp. Available in high lumen and a choice of 3000K, 4000K and 6500K.