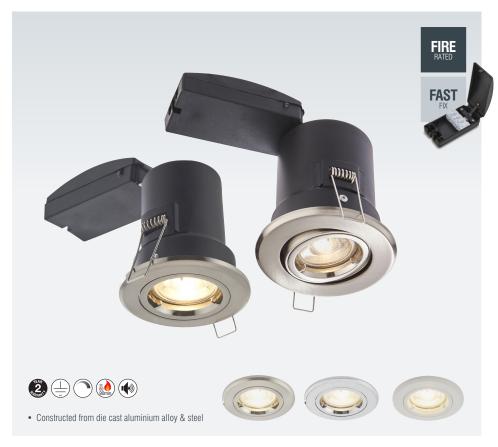

## SHIELDPLUS FIXED & TILT

Our ShieldPLUS range of fire rated downlights meets the BS requirements for 30, 60 and 90 minute ceilings and is resistant to the passage of sound. They feature the tool-less fast fix 4 way loop in loop out connection system, the whole product can be fully wired and installed in a matter of seconds. Available in fixed, tilt and IP65 versions and in three finishes Matt white, Satin nickel and Polished chrome.

Our ShieldPLUS range of fire rated downlights meets the BS requirements for 30, 60 and 90 minute ceilings and is resistant to the passage of sound. They feature the tool-less fast fix 4 way loop in loop out connection system, the whole product can be fully wired and installed in a matter of seconds. Available in fixed, tilt and IP65 versions and in three finishes Matt White, Satin nickel and Polished chrome.