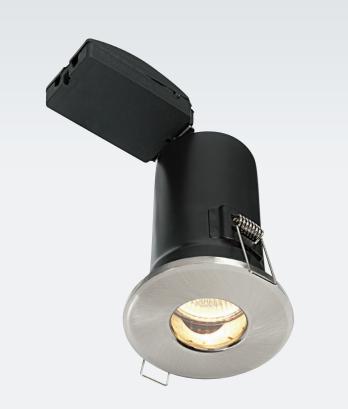

## SHIELDPLUS FIXED & TILT

Our ShieldPLUS range of fire rated downlights meets the BS requirements for 30, 60 and 90 minute ceilings and is resistant to the passage of sound. They feature the tool-less fast fix 4 way loop in loop out connection system, the whole product can be fully wired and installed in a matter of seconds. Available in fixed, tilt and IP65 versions and in three finishes Matt white, Satin nickel and Polished chrome.

Our ShieldPLUS range of fire rated downlights meets the BS requirements for 30, 60 and 90 minute ceilings and is resistant to the passage of sound. They feature the tool-less fast fix 4 way loop in loop out connection system, the whole product can be fully wired and installed in a matter of seconds. Available in fixed, tilt and IP65 versions and in three finishes Matt White, Satin nickel and Polished chrome.