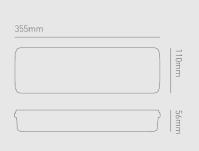

### INSTALLATION INFORMATION

| Install Connector Type      | Screw Terminals        |
|-----------------------------|------------------------|
| Inrush Current              | 20A                    |
| Construction Material       | Lens PC<br>Housing ABS |
| Weight                      | 0.65Kg                 |
| Maximum ambient temperature | 45°C                   |
| Electric Class (1, 2, 3)    | 2                      |
|                             |                        |

Has three M20 entry knock-outs (one on each side and one in the bottom), and rear BESA box fixing points, so can fit to most installation methods

Lens is rugged and made from robust Polycarbonate

Viewing distance of 18m