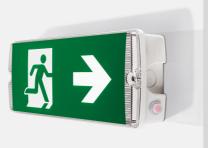

# Salvus Emergency Bulkhead

145lm, emergency bulkhead

Complying with ISO 3864-1, and proud members of the ICEL

Ideal for open areas, escape routes, for general illumination or as an exit sign

Adhesive legend is supplied and divided in five parts