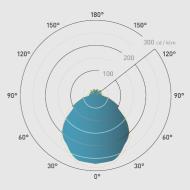

m

CollingwoodLED
/collingwoodlighting
collingwoodled

## **GUARANTEE / WARRANTY**

2 Year Extended Warranty

### **FEATURES & BENEFITS**

Terminals allow for both maintained and non-maintained usage, by simply connecting the cables to the push-fit terminals

Manual test or self test versions available

Lithium batteries are long-lasting and have a long-life

Has three M20 entry knock-outs (one on each side and one in the bottom), and rear BESA box fixing points, so can fit to most installation methods

Lens is rugged and made from robust Polycarbonate

Viewing distance of 18m

Complying with ISO 3864-1, and proud members of the ICEL

Ideal for open areas, escape routes, for general illumination or as an exit sign

Adhesive legend is supplied and divided in five parts



#### Beam angle: