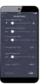

#### Control

3 predefined presets for LOW-MEDIUM-HIGH security

CUSTOM setting will give you full control and possibility to adjust all light, video, audio & parameters

### Support

Via the "support" button you can access to all further Information & FAQ.

Please check out operation video (installation, set-up & use)

You Tube https://youtu.be/jEIA3FYe-NQ