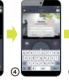

#### **Pre-installation**

Download the APP.

- Ensure SECURY'LIGHT location has good Wi-Fi reception
- Note:even small change in position can improve the reception

### Set up

Connect white red indicator light is flashing and after hearing"wait be configured"