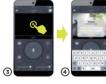

### Set up

Connect white red indicator light is flashing and after hearing"wait be configured"

#### Control

3 predefined presets for LOW-MEDIUM-HIGH security

CUSTOM setting will give you full control and possibility to adjust all light, video, audio & parameters