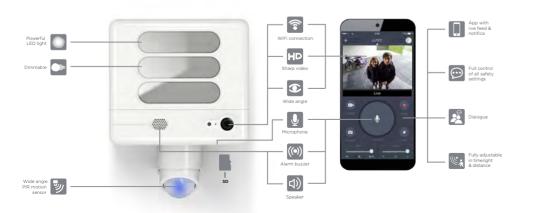

## «When light meets a camera, when light means security>>

ALL CONTROLABLE IN ONE APP. WHERE EVER, WHEN EVER.

**CAMERA** 

**AUDIO** 

Powerful and bright light with the dimmable LED module

Sharp HD video recording with wide angle light sensitive lens Built-in noise cancelling microphone with 2-way speaker buzzer

Infra-red motion sensor fully adjustable in time. distance and light mode

Easy installation WiFi connection

Get live notifications from what's happening at your home. Talk to your visitors and feel secure.

You can even take a picture or record a video from wherever you are.

Have full control with the fully adjustable app.