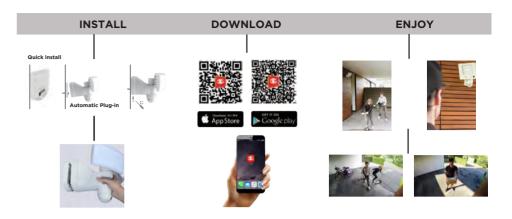

#### **Pre-installation**

Download the APP.

- Ensure SECURY'LIGHT location has good Wi-Fi reception
- Note:even small change in position can improve the reception

### Set up

Connect white red indicator light is flashing and after hearing"wait be configured"

### Support

Via the "support" button you can access to all further Information & FAQ.

Please check out operation video (installation, set-up & use)

You Tube https://youtu.be/jEIA3FYe-NQ