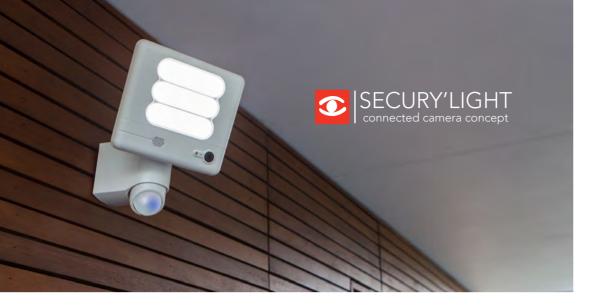

Feel safe with the comfortable feeling that SECURY'LIGHT keeps an eye on your home.

## «When light meets a camera, when light means security>>

ALL CONTROLABLE IN ONE APP. WHERE EVER, WHEN EVER.

**CAMERA** 

**AUDIO** 

Powerful and bright light with the dimmable LED module

Sharp HD video recording with wide angle light sensitive lens Built-in noise cancelling microphone with 2-way speaker buzzer