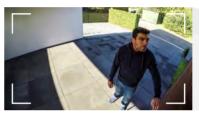

## Get an alert whenever someone approaches your home.

The light antomatically jumps on where there is motion detected.

SECURY'LIGHT will keep an eye on your home

# With SECURY'LIGHT everything is under control.

You can record a video or go back in time. And you can remotely set of an alarm buzzer.