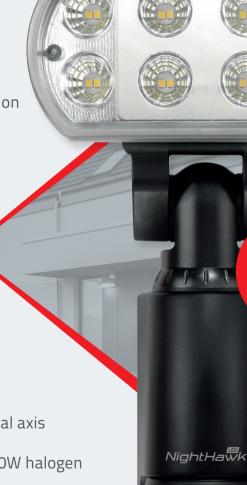

Wide spread illumination up to 120°

 Adjustable floodlight activation time of 5 secs to 5 mins

Adjustable lux – Daylight to Darkness

Electronic override function

 Adjustable floodlight direction – Horizontal and vertical axis

Adjustable PIR direction - Horizontal and vertical axis

Additional switching capability – 50W LED – 500W halogen

Ideal for use with up to four NH150LED floodlights

Weatherproof, suitable for external use