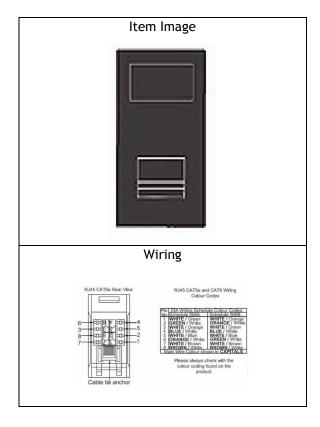

## www.hamilton-litestat.com



## MOD-J45-C5 B

EuroFix 50X25mm Modular RJ45 Cat5E Black. Standard Insert will be Black.

| Primary Range             | EuroFix                              |  |
|---------------------------|--------------------------------------|--|
| Insert Type               | RJ45 8 Wire Cat 5E Outlets           |  |
| Plate Finish              | NS-3 0 WITC CUC SE OULICES           |  |
| Frame Finish              |                                      |  |
| Switch Colour             |                                      |  |
| Body & Switch Trim        | Black                                |  |
| Height                    | Didert                               |  |
| Width                     |                                      |  |
| Depth                     |