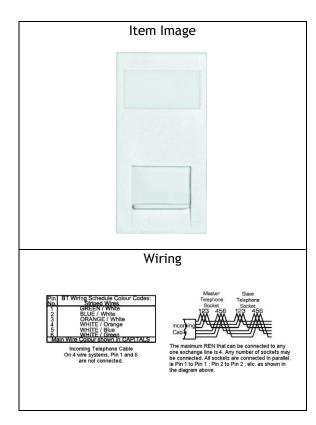

## **MOD-TCM W**

EuroFix 50X25mm Modular Phone Master White. Standard Insert will be White.

| Primary Range             | EuroFix                              |  |
|---------------------------|--------------------------------------|--|
| Insert Type               | LJ Telephone Master Outlets          |  |
| Plate Finish              |                                      |  |
| Frame Finish              |                                      |  |
| Switch Colour             |                                      |  |
| Body & Switch Trim        | White                                |  |
| Height                    |                                      |  |
| Width                     |                                      |  |
| Depth                     |                                      |  |
| Fixing Hole Centres       |                                      |  |
| Minimum Wall Box Depth    | 35mm                                 |  |
| Wattage                   |                                      |  |
| Switched Poles            | n/a                                  |  |
| Current Rating            |                                      |  |
| Voltage                   |                                      |  |
| Max load                  |                                      |  |
| Contact Gap Minimum       | n/a                                  |  |
| Terminal Capacity 1       |                                      |  |
| Terminal Capacity 2       |                                      |  |
| Terminal Capacity 3       |                                      |  |
| Terminal Capacity 4       |                                      |  |
| Terminal Capacity 5       |                                      |  |
| Earth Terminal Capacity 1 | 5 x 1mm2                             |  |
| Earth Terminal Capacity 2 | 4 x 1.5mm2                           |  |
| Earth Terminal Capacity 3 | 3 x 2.5mm2                           |  |
| Earth Terminal Capacity 4 | 1 x 4mm2 Multi-Strand                |  |
| Earth Terminal Capacity 5 | 1 x 6mm2                             |  |
| Product Class 1           | Must be earthed (ref BS7671 415.2.1) |  |
| Ambient Operating         | -5° to +40°C                         |  |
| Temperature               |                                      |  |
| Recommended Location      | Indoor use only                      |  |
| Standard/Approval         |                                      |  |
| Patents and Trademarks    |                                      |  |