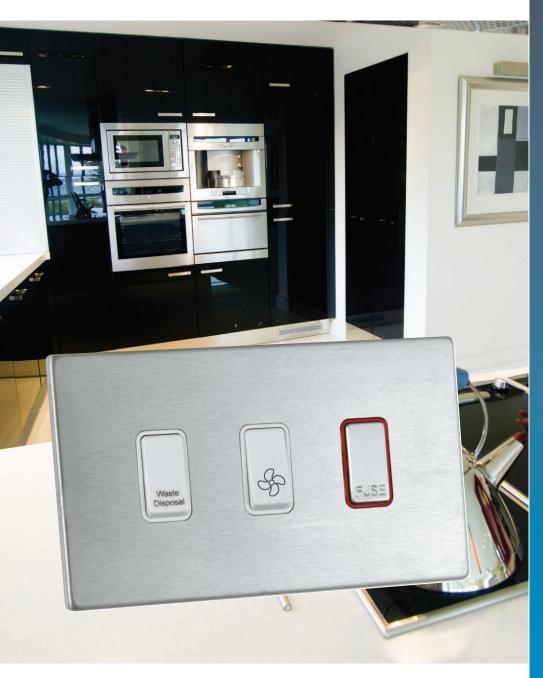

### A comprehensive range of Grid-Fix electrical wiring accessory modules

Grid-It switches and sockets are grid-fixed to provide flexibility. Separate modules can be clipped together on the grid to create the desired combination. This can be done on-site for an instant solution.

- Flexibility of separate modules
- Clip-in inserts to create project-specific combinations
- Larger sized plates
- Neon switch halos for visual identification; available in four colours
- Printed words or symbols for appliance or function identification
- Available on many regular Hamilton plate styles