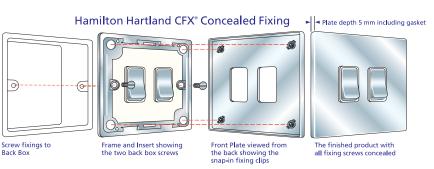

## Concealed Fixing Accessories on Stylish Slim Plates

Slim and stylish with soft rounded edges, the Hartland CFX® range helps provide the finishing touch to any project. The face plates are firmly held in place to the back frame with a patented 4 point clipping system, concealing the fixings for a seamless finish.