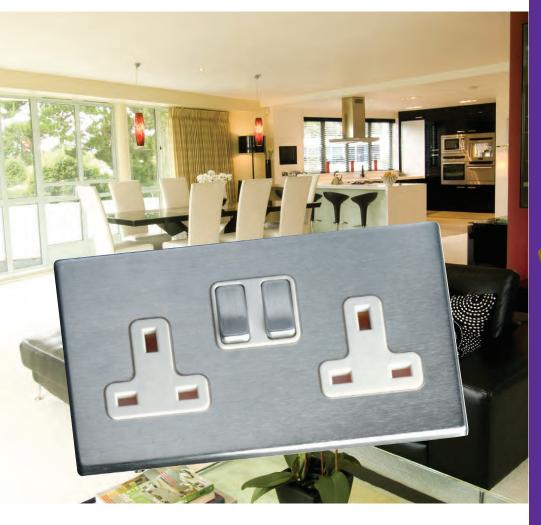

## Concealed Fixing Accessories on Stylish Slim Plates

Slim and stylish with soft rounded edges, the Hartland CFX® range helps provide the finishing touch to any project. The face plates are firmly held in place to the back frame with a patented 4 point clipping system, concealing the fixings for a seamless finish.