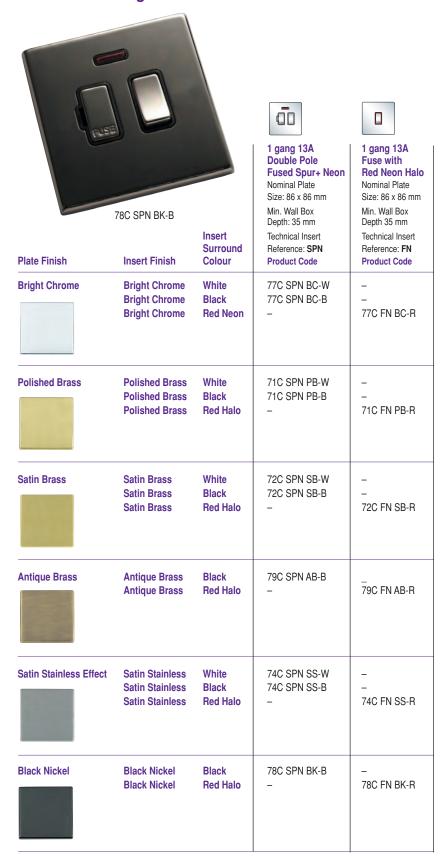

## Hamilton Hartland CFX®

## Concealed Fixing Accessories on Stylish Slim Plates

Slim and stylish with soft rounded edges, the Hartland CFX® range helps provide the finishing touch to any project. The face plates are firmly held in place to the back frame with a patented 4 point clipping system, concealing the fixings for a seamless finish.

- Six superb finishes
- Choice of complementary switch insert finishes
- Concealed fixing
- Comprehensive range of electrical accessories
- Grid Fix and Euro Fix options are also available (see separate GRID-IT and EuroFix sections)









## Hamilton Hartland CFX®

## **Concealed Fixing Connection Units**