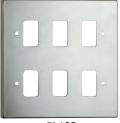

# Hamilton Hartland

**GRID-IT Grid Fix Plates complete with Fixing Grid** Minimum Wall Box Depth is dependent on the Grid Fix insert fitted - please see the GRID-IT section for our complete range of inserts.

| 73 6GP           | for our complete range of inserts.                                                                                           |                                                                                                                              |                                                                                                                               |                                                                                                                               |                                                                                                                                |
|------------------|------------------------------------------------------------------------------------------------------------------------------|------------------------------------------------------------------------------------------------------------------------------|-------------------------------------------------------------------------------------------------------------------------------|-------------------------------------------------------------------------------------------------------------------------------|--------------------------------------------------------------------------------------------------------------------------------|
|                  | • <b>•</b> •                                                                                                                 | •                                                                                                                            | • [] [] •                                                                                                                     | • • • • •                                                                                                                     |                                                                                                                                |
|                  | 1 gang Aperture<br>Grid Fix Plate<br>Nominal Plate Size:<br>88 x 88 mm<br>Technical Insert<br>Reference: 1GP<br>Product Code | 2 gang Aperture<br>Grid Fix Plate<br>Nominal Plate Size:<br>88 x 88 mm<br>Technical Insert<br>Reference: 2GP<br>Product Code | 3 gang Aperture<br>Grid Fix Plate<br>Nominal Plate Size:<br>144 x 85 mm<br>Technical Insert<br>Reference: 3GP<br>Product Code | 4 gang Aperture<br>Grid Fix Plate<br>Nominal Plate Size:<br>144 x 85 mm<br>Technical Insert<br>Reference: 4GP<br>Product Code | 6 gang Aperture<br>Grid Fix Plate<br>Nominal Plate Size:<br>146 x 146 mm<br>Technical Insert<br>Reference: 6GP<br>Product Code |
| Gloss White      | 70 1GP                                                                                                                       | 70 2GP                                                                                                                       | 70 3GP                                                                                                                        | 70 4GP                                                                                                                        | 70 6GP                                                                                                                         |
| Bright Chrome    | 77 1GP                                                                                                                       | 77 2GP                                                                                                                       | 77 3GP                                                                                                                        | 77 4GP                                                                                                                        | 77 6GP                                                                                                                         |
| Satin Chrome     | 76 1GP                                                                                                                       | 76 2GP                                                                                                                       | 76 3GP                                                                                                                        | 76 4GP                                                                                                                        | 76 6GP                                                                                                                         |
| Polished Brass   | 71 1GP                                                                                                                       | 71 2GP                                                                                                                       | 71 3GP                                                                                                                        | 71 4GP                                                                                                                        | 71 6GP                                                                                                                         |
| Satin Brass      | 72 1GP                                                                                                                       | 72 2GP                                                                                                                       | 72 3GP                                                                                                                        | 72 4GP                                                                                                                        | 72 6GP                                                                                                                         |
| Antique Brass    | 79 1GP                                                                                                                       | 79 2GP                                                                                                                       | 79 3GP                                                                                                                        | 79 4GP                                                                                                                        | 79 6GP                                                                                                                         |
| Bright Stainless | 73 1GP                                                                                                                       | 73 2GP                                                                                                                       | 73 3GP                                                                                                                        | 73 4GP                                                                                                                        | 73 6GP                                                                                                                         |
| Satin Stainless  | 74 1GP                                                                                                                       | 74 2GP                                                                                                                       | 74 3GP                                                                                                                        | 74 4GP                                                                                                                        | 74 6GP                                                                                                                         |
| Black Nickel     | 78 1GP                                                                                                                       | 78 2GP                                                                                                                       | 78 3GP                                                                                                                        | 78 4GP                                                                                                                        | 78 6GP                                                                                                                         |
| earl Oyster      | 7P 1GP                                                                                                                       | 7P 2GP                                                                                                                       | 7P 3GP                                                                                                                        | 7P 4GP                                                                                                                        | 7P 6GP                                                                                                                         |
|                  |                                                                                                                              |                                                                                                                              |                                                                                                                               |                                                                                                                               |                                                                                                                                |