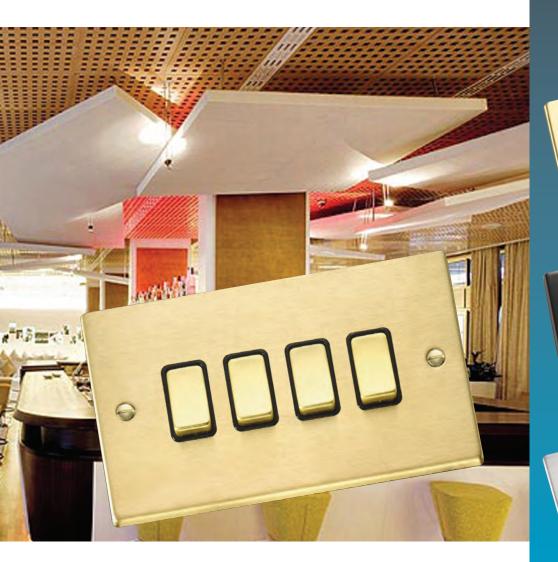

### **Quality Accessories on Stylish Slim Plates**

A range of sleek and stylish accessories with slim front plates to complement today's interiors. This attractive range is available in nine elegant finishes with complementary switch insert finishes.

- Slim, sleek and stylish
- Nine elegant finishes with complementary switch insert finishes
- Standard box-fix electrical accessories
- Grid Fix and Euro Fix options are also available (see separate GRID-IT and EuroFix sections)