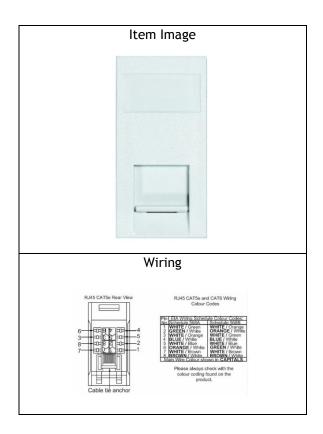

## www.hamilton-litestat.com

| MOD-J45-C5 W |
|--------------|
|--------------|

EuroFix 50X25mm Modular RJ45 Cat5E White. Standard Insert will be White.

| Primary Range                    | EuroFix                              |  |
|----------------------------------|--------------------------------------|--|
| Insert Type                      | RJ45 8 Wire Cat 5E Outlets           |  |
| Plate Finish                     |                                      |  |
| Frame Finish                     |                                      |  |
| Switch Colour                    |                                      |  |
| Body & Switch Trim               | White                                |  |
| Height                           |                                      |  |
| Width                            |                                      |  |
| Depth                            |                                      |  |
| Fixing Hole Centres              |                                      |  |
| Minimum Wall Box Depth           | 35mm                                 |  |
| Wattage                          |                                      |  |
| Switched Poles                   | n/a                                  |  |
| Current Rating                   |                                      |  |
| Voltage                          |                                      |  |
| Max load                         |                                      |  |
| Contact Gap Minimum              | n/a                                  |  |
| Terminal Capacity 1              |                                      |  |
| Terminal Capacity 2              |                                      |  |
| Terminal Capacity 3              |                                      |  |
| Terminal Capacity 4              |                                      |  |
| Terminal Capacity 5              |                                      |  |
| Earth Terminal Capacity 1        | 5 x 1mm2                             |  |
| Earth Terminal Capacity 2        | 4 x 1.5mm2                           |  |
| Earth Terminal Capacity 3        | 3 x 2.5mm2                           |  |
| Earth Terminal Capacity 4        | 1 x 4mm2 Multi-Strand                |  |
| Earth Terminal Capacity 5        | 1 x 6mm2                             |  |
| Product Class 1                  | Must be earthed (ref BS7671 415.2.1) |  |
| Ambient Operating<br>Temperature | -5° to +40°C                         |  |
| Recommended Location             | Indoor use only                      |  |
| Standard/Approval                |                                      |  |
| Patents and Trademarks           |                                      |  |