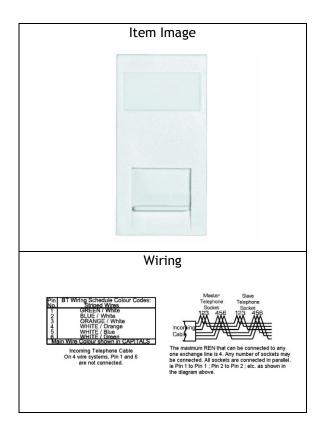

## Hamilton

## www.hamilton-litestat.com



|  | MO | D-1 | ΓCS | W |
|--|----|-----|-----|---|
|--|----|-----|-----|---|

EuroFix 50X25mm Modular Phone Slave White. Standard Insert will be White.

| Primary Range                    | EuroFix                              |  |
|----------------------------------|--------------------------------------|--|
| Insert Type                      | LJ Telephone Slave Outlets           |  |
| Plate Finish                     |                                      |  |
| Frame Finish                     |                                      |  |
| Switch Colour                    |                                      |  |
| Body & Switch Trim               | White                                |  |
| Height                           |                                      |  |
| Width