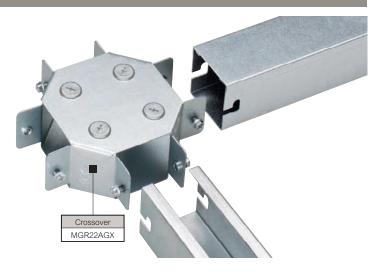

## Salamandre® distribution trunking standard fittings (continued)

 $(\mathbf{+})$ 

Pack

1 1 1

1 1 1

1 1 1

1 1 1

| Selection chart (p. 8-9)<br>Order information (p. 10)<br>Standards and quality assessment (p. 20) |                                           |                                                                                                                                                                                                                                                                                                                                                                                                                             |                                              |                                   |                                                                                                                                                                                                                                                                                                                    |
|---------------------------------------------------------------------------------------------------|-------------------------------------------|-----------------------------------------------------------------------------------------------------------------------------------------------------------------------------------------------------------------------------------------------------------------------------------------------------------------------------------------------------------------------------------------------------------------------------|----------------------------------------------|-----------------------------------|--------------------------------------------------------------------------------------------------------------------------------------------------------------------------------------------------------------------------------------------------------------------------------------------------------------------|
| <i>Dii</i><br>ack                                                                                 | nensions and techn<br>Cat. Nos.           | ical information (p. 24-25) Fittings (continued)                                                                                                                                                                                                                                                                                                                                                                            | Pack                                         | Cat. Nos.                         | Fittings (continued)                                                                                                                                                                                                                                                                                               |
|                                                                                                   |                                           | Tees                                                                                                                                                                                                                                                                                                                                                                                                                        |                                              |                                   | Crossovers                                                                                                                                                                                                                                                                                                         |
|                                                                                                   |                                           | All top lid, inside lid and outside lid tees<br>are supplied with lid, lid fixings and coupler<br>screws pre-fitted and backed-off<br>Offset tees are supplied with lids and lid<br>fixings only<br>All 2 and 3 compartment tees include a<br>bridge flyover complete with fixing brackets<br>and screws<br>Bridge flyovers reduce the cable capacity<br>by 50% except on offset products which<br>give full cable capacity | 1                                            | MGR Z AGX                         | Supplied with lid, lid fixings and coupler<br>screws pre-fitted and backed-off<br>All 2 and 3 compartment crossovers<br>include a bridge flyover complete with<br>fixing brackets and screws<br>Bridge flyovers reduce the cable<br>capacity by 50% except on offset<br>products which give<br>full cable capacity |
|                                                                                                   |                                           | Inside and outside lid tees –<br>square, available to special order<br>Contact us on +44 (0)845 605 4333                                                                                                                                                                                                                                                                                                                    | 1<br>1                                       | MGR Z AGX20<br>MGR Z AGX30        | 2 compartment                                                                                                                                                                                                                                                                                                      |
|                                                                                                   |                                           | Contact us on +44 (0)645 605 4355                                                                                                                                                                                                                                                                                                                                                                                           |                                              |                                   | Full capacity offset crossovers                                                                                                                                                                                                                                                                                    |
| 1<br>1<br>1                                                                                       | MGR Z AGT<br>MGR Z AGT2C<br>MGR Z AGT3C   | Top lid tees – gusset<br>1 compartment<br>2 compartment<br>3 compartment                                                                                                                                                                                                                                                                                                                                                    | 1<br>1                                       | MGR Z OSX2C<br>MGR Z OSX3C        | 1 compartment<br>not available<br>Couplers not<br>supplied (see p. 11)<br>2 compartment                                                                                                                                                                                                                            |
|                                                                                                   |                                           | Ten lid food anners                                                                                                                                                                                                                                                                                                                                                                                                         |                                              |                                   | Reducers                                                                                                                                                                                                                                                                                                           |
| 1<br>1<br>1                                                                                       | MGR Z AST<br>MGR Z AST2C<br>MGR Z AST3C   | Top lid tees – square<br>1 compartment<br>2 compartment<br>3 compartment                                                                                                                                                                                                                                                                                                                                                    | 1                                            | MGR Z Z R                         | Supplied with lids, lid fixings<br>and coupler screws. The larger<br>trunking size uses standard<br>coupler (not supplied) for<br>joining to reducer<br>(Cat. No. MGR Z C see p. 11)                                                                                                                               |
|                                                                                                   |                                           | Inside lid tees – gusset                                                                                                                                                                                                                                                                                                                                                                                                    |                                              |                                   | Bellmouths                                                                                                                                                                                                                                                                                                         |
| 1<br>1<br>1                                                                                       | MGR Z BGT<br>MGR Z BGT2C<br>MGR Z BGT3C   | 1 compartment<br>2 compartment<br>3 compartment                                                                                                                                                                                                                                                                                                                                                                             |                                              |                                   | Supplied with lids, lid fixings and bellmouth to trunking coupler screws                                                                                                                                                                                                                                           |
|                                                                                                   |                                           |                                                                                                                                                                                                                                                                                                                                                                                                                             | 1<br>1<br>1                                  | MGR Z B<br>MGR Z B2C<br>MGR Z B3C | 1 compartment<br>2 compartment<br>3 compartment                                                                                                                                                                                                                                                                    |
| 4                                                                                                 | MGR Z CGT                                 | Outside lid tees – gusset                                                                                                                                                                                                                                                                                                                                                                                                   |                                              |                                   |                                                                                                                                                                                                                                                                                                                    |
| 1<br>1<br>1                                                                                       | MGR Z CGT2C<br>MGR Z CGT2C<br>MGR Z CGT3C | 1 compartment<br>2 compartment<br>3 compartment                                                                                                                                                                                                                                                                                                                                                                             | Kev : Z =                                    | trunking size co                  | le                                                                                                                                                                                                                                                                                                                 |
|                                                                                                   |                                           |                                                                                                                                                                                                                                                                                                                                                                                                                             | Replace Z with the relevant code (see p. 10) |                                   |                                                                                                                                                                                                                                                                                                                    |
|                                                                                                   |                                           | Full capacity offset tees 1 compartment not available Couplers not supplied (see p. 11)                                                                                                                                                                                                                                                                                                                                     |                                              | scre                              | R can be replaced by MSR or MSTR for<br>wfix lids or tamperproof screwfix lids<br>o available in multi-compartment options                                                                                                                                                                                         |
| 1<br>1                                                                                            | MGR Z OST2C<br>MGR Z OST3C                | 2 compartment<br>3 compartment                                                                                                                                                                                                                                                                                                                                                                                              |                                              |                                   | see p. 10                                                                                                                                                                                                                                                                                                          |