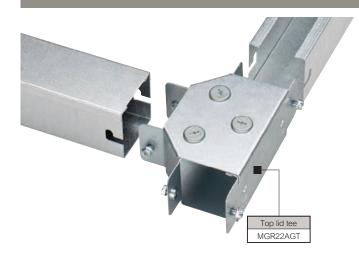

## Salamandre® distribution trunking standard fittings (continued)

 $(\mathbf{+})$ 

Pack

1 1 1

1 1 1

1 1 1

1 1 1

| Selection chart (p. 8-9)<br>Order information (p. 10)<br>Standards and quality assessment (p. 20) |                                           |                                                                                                                                                                                                                                                                                                                                                                                                                             |                                              |                                   |                                                                                                                                                                                                                                                                                                                    |
|---------------------------------------------------------------------------------------------------|-------------------------------------------|-----------------------------------------------------------------------------------------------------------------------------------------------------------------------------------------------------------------------------------------------------------------------------------------------------------------------------------------------------------------------------------------------------------------------------|----------------------------------------------|-----------------------------------|--------------------------------------------------------------------------------------------------------------------------------------------------------------------------------------------------------------------------------------------------------------------------------------------------------------------|
| <i>Dii</i><br>ack                                                                                 | nensions and techn<br>Cat. Nos.           | ical information (p. 24-25) Fittings (continued)                                                                                                                                                                                                                                                                                                                                                                            | Pack                                         | Cat. Nos.                         | Fittings (continued)                                                                                                                                                                                                                                                                                               |
|                                                                                                   |                                           | Tees                                                                                                                                                                                                                                                                                                                                                                                                                        |                                              |                                   | Crossovers                                                                                                                                                                                                                                                                                                         |
|                                                                                                   |                                           | All top lid, inside lid and outside lid tees<br>are supplied with lid, lid fixings and coupler<br>screws pre-fitted and backed-off<br>Offset tees are supplied with lids and lid<br>fixings only<br>All 2 and 3 compartment tees include a<br>bridge flyover complete with fixing brackets<br>and screws<br>Bridge flyovers reduce the cable capacity<br>by 50% except on offset products which<br>give full cable capacity | 1                                            | MGR Z AGX                         | Supplied with lid, lid fixings and coupler<br>screws pre-fitted and backed-off<br>All 2 and 3 compartment crossovers<br>include a bridge flyover complete with<br>fixing brackets and screws<br>Bridge flyovers reduce the cable<br>capacity by 50% except on offset<br>products which give<br>full cable capacity |
|                                                                                                   |                                           | Inside and outside lid tees –<br>square, available to special order<br>Contact us on +44 (0)845 605 4333                                                                                                                                                                                                                                                                                                                    | 1<br>1                                       | MGR Z AGX20<br>MGR Z AGX30        | 2 compartment                                                                                                                                                                                                                                                                                                      |
|                                                                                                   |                                           | Contact us on +44 (0)645 605 4355                                                                                                                                                                                                                                                                                                                                                                                           |                                              |                                   | Full capacity offset crossovers                                                                                                                                                                                                                                                                                    |
| 1<br>1<br>1                                                                                       | MGR Z AGT<br>MGR Z AGT2C<br>MGR Z AGT3C   | Top lid tees – gusset<br>1 compartment<br>2 compartment<br>3 compartment                                                                                                                                                                                                                                                                                                                                                    | 1<br>1                                       | MGR Z OSX2C<br>MGR Z OSX3C        | 1 compartment<br>not available<br>Couplers not<br>supplied (see p. 11)<br>2 compartment                                                                                                                                                                                                                            |
|                                                                                                   |                                           | Ten lid food anners                                                                                                                                                                                                                                                                                                                                                                                                         |                                              |                                   | Reducers                                                                                                                                                                                                                                                                                                           |
| 1<br>1<br>1                                                                                       | MGR Z AST<br>MGR Z AST2C<br>MGR Z AST3C   | Top lid tees – square<br>1 compartment<br>2 compartment<br>3 compartment                                                                                                                                                                                                                                                                                                                                                    | 1                                            | MGR Z Z R                         | Supplied with lids, lid fixings<br>and coupler screws. The larger<br>trunking size uses standard<br>coupler (not supplied) for<br>joining to reducer<br>(Cat. No. MGR Z C see p. 11)                                                                                                                               |
|                                                                                                   |                                           | Inside lid tees – gusset                                                                                                                                                                                                                                                                                                                                                                                                    |                                              |                                   | Bellmouths                                                                                                                                                                                                                                                                                                         |
| 1<br>1<br>1                                                                                       | MGR Z BGT<br>MGR Z BGT2C<br>MGR Z BGT3C   | 1 compartment<br>2 compartment<br>3 compartment                                                                                                                                                                                                                                                                                                                                                                             |                                              |                                   | Supplied with lids, lid fixings and bellmouth to trunking coupler screws                                                                                                                                                                                                                                           |
|                                                                                                   |                                           |                                                                                                                                                                                                                                                                                                                                                                                                                             | 1<br>1<br>1                                  | MGR Z B<br>MGR Z B2C<br>MGR Z B3C | 1 compartment<br>2 compartment<br>3 compartment                                                                                                                                                                                                                                                                    |
| 4                                                                                                 | MGR Z CGT                                 | Outside lid tees – gusset                                                                                                                                                                                                                                                                                                                                                                                                   |                                              |                                   |                                                                                                                                                                                                                                                                                                                    |
| 1<br>1<br>1                                                                                       | MGR Z CGT2C<br>MGR Z CGT2C<br>MGR Z CGT3C | 1 compartment<br>2 compartment<br>3 compartment                                                                                                                                                                                                                                                                                                                                                                             | Kev : Z =                                    | trunking size co                  | le                                                                                                                                                                                                                                                                                                                 |
|                                                                                                   |                                           |                                                                                                                                                                                                                                                                                                                                                                                                                             | Replace Z with the relevant code (see p. 10) |                                   |                                                                                                                                                                                                                                                                                                                    |
|                                                                                                   |                                           | Full capacity offset tees 1 compartment not available Couplers not supplied (see p. 11)                                                                                                                                                                                                                                                                                                                                     |                                              | scre                              | R can be replaced by MSR or MSTR for<br>wfix lids or tamperproof screwfix lids<br>o available in multi-compartment options                                                                                                                                                                                         |
| 1<br>1                                                                                            | MGR Z OST2C<br>MGR Z OST3C                | 2 compartment<br>3 compartment                                                                                                                                                                                                                                                                                                                                                                                              |                                              |                                   | see p. 10                                                                                                                                                                                                                                                                                                          |