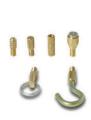

## Super Six Set Bits Tube CRS6-BT

The Super Set Bits Tube features 6 innovative attachments, designed to route, retrieve and connect. All of our tools and attachments help tradespeople to start #workingsmarter.

#### Contents

UK Patent No. 2511042

- 1 x Domed Bullet
- 1 x Flat Bullet
- 1 x Gender Changer
- 1 x Super Magnet
- 1 x Mini Eye & Ring
- 1 x Tuff Hook