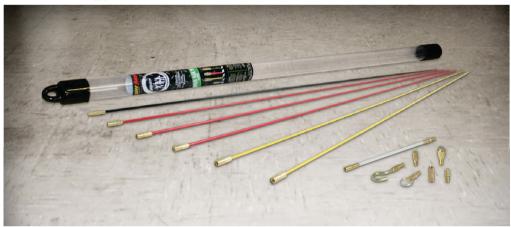

## Super Six Set CRS6

The Super Six is the intermediate set in the Cable Rod system. It is the perfect set for shorter cable runs whilst still providing several routing options.

Offering 4 variants of rod flexibility plus a range of attachments that enable the installer to push, pull and retrieve cable in many situations.

### Contents

- 1 x 6mm black Adoxim 5® 1m rod
- 3 x 5mm red Adoxim 5® 1m rods
- 2 x 4mm yellow Adoxim 5<sup>®</sup> 1m rods
- 1 x 175mm nylon Flexi Lead
- 1 x Tuff Hook
- 1 x Flat Bullet
- 1 x Super Magnet
- 1 x Mini Eye & Ring
- 1 x Gender Changer
- 1 x Domed Bullet
- 1 x Tough carry tube