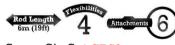

## Super Six Set CRS6

The Super Six is the intermediate set in the Cable Rod system. It is the perfect set for shorter cable runs whilst still providing several routing options.

Offering 4 variants of rod flexibility plus a range of attachments that enable the installer to push, pull and retrieve cable in many situations.

### Contents

- 1 x 6mm black Adoxim 5® 1m rod
- 3 x 5mm red Adoxim 5® 1m rods
- 2 x 4mm yellow Adoxim 5<sup>®</sup> 1m rods
- 1 x 175mm nylon Flexi Lead
- 1 x Tuff Hook
- 1 x Flat Bullet
- 1 x Super Magnet
- 1 x Mini Eye & Ring
- 1 x Gender Changer
- 1 x Domed Bullet
- 1 x Tough carry tube