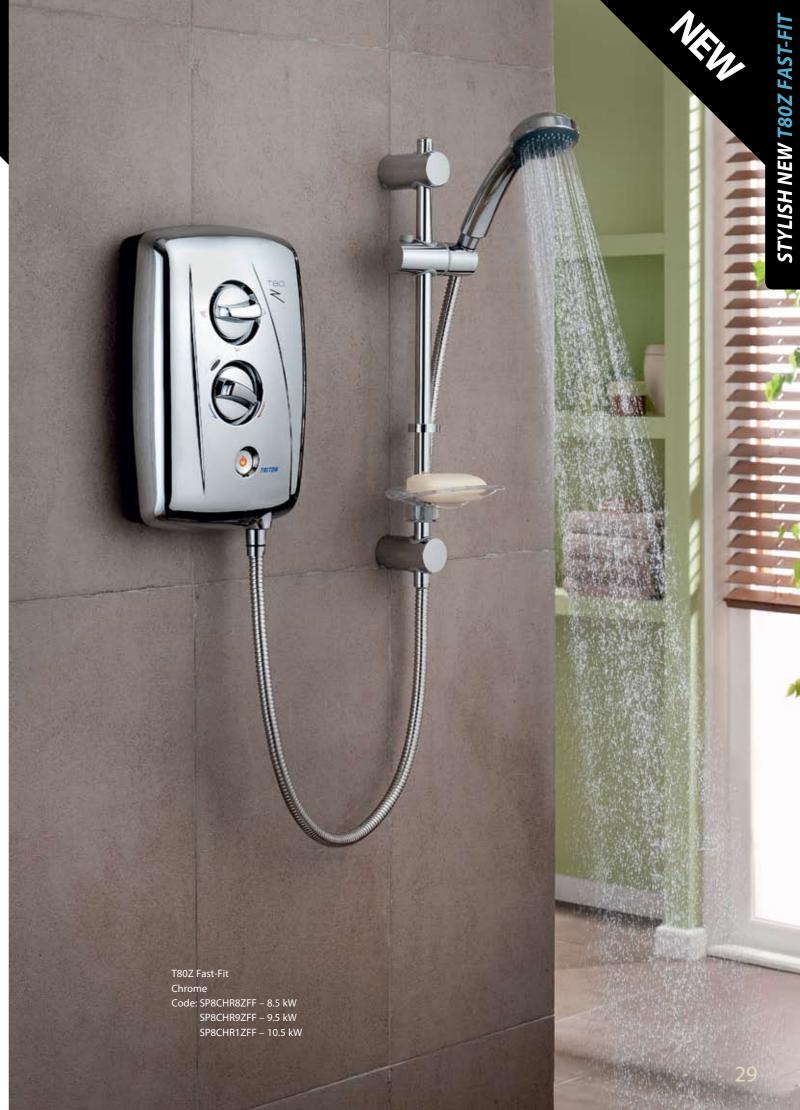

## **T80Z Fast-Fit**

electric shower

 $\mathsf{T}_{\mathsf{80Z}}$  Fast-Fit is the very latest generation of Britain's best-selling shower, the Triton T80, which has been an iconic household favourite for more than 30 years. Packed with design features that will appeal to both the homeowner and the professional installer, T80Z Fast-Fit boasts a curvaceous body shape and a sleek tapered backplate to provide a "floating" appearance on the bathroom wall. Featuring the latest Swing-Fit<sup>™</sup> and Swivel-Fit<sup>™</sup> installation technologies, T80Z Fast-Fit delivers Triton style, quality and showering performance.

Available in two finishes: Chrome or White/Chrome. Matched with a stylish, contemporary straight riser rail and three spray pattern handset, the T80Z Fast-Fit combines functionality, durability and style and will provide a beautiful focal point in your bathroom for years to come.