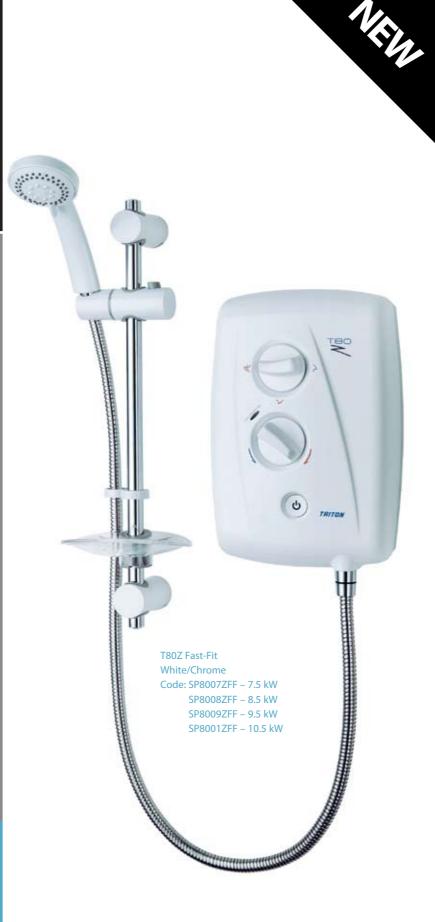

## **T80Z Fast-Fit**

electric shower

 $\mathsf{T}_{\mathsf{80Z}}$  Fast-Fit is the very latest generation of Britain's best-selling shower, the Triton T80, which has been an iconic household favourite for more than 30 years. Packed with design features that will appeal to both the homeowner and the professional installer, T80Z Fast-Fit boasts a curvaceous body shape and a sleek tapered backplate to provide a "floating" appearance on the bathroom wall. Featuring the latest Swing-Fit<sup>™</sup> and Swivel-Fit<sup>™</sup> installation technologies, T80Z Fast-Fit delivers Triton style, quality and showering performance.

Available in two finishes: Chrome or White/Chrome. Matched with a stylish, contemporary straight riser rail and three spray pattern handset, the T80Z Fast-Fit combines functionality, durability and style and will provide a beautiful focal point in your bathroom for years to come.

Swing-Fit<sup>™</sup> – Terminal for left Push button Start/Stop –

Swivel-Fit<sup>™</sup> – A 180° fully

'Low pressure' indicator

'Power on' indicator

Rub clean showerhead