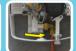

## Revolutionary Swing-Fit™

LEFT CON

RIGHT CONNECTIO

Triton's revolutionary Swing-Fit™ terminal block allows left and right hand cable connection. Simply move the terminal block to the side of the unit you require, screw into place and connect. It really is as easy as that!