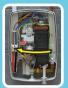

## Revolutionary Swing-Fit™

LEFT CON

RIGHT CONNECTIO

Triton's revolutionary Swing-Fit™ terminal block allows left and right hand cable connection. Simply move the terminal block to the side of the unit you require, screw into place and connect. It really is as easy as that!