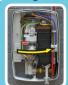

## Unique Swivel-Fit™

LEFT CONNECTION

RIGHT CONNECTION

Triton's unique 180° fully reversible **Swivel-**Fit™ water inlet allows left and right hand pipe connection. Simply swivel into place, screw to secure and connect your pipework, making it ideal for replacing existing showers.