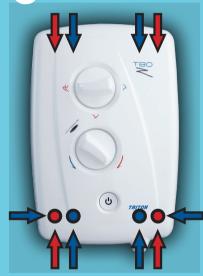

## T80Z Fast-Fit electric shower

## WATER ENTRY POINTS CABLE ENTRY POINTS



## Revolutionary Swing-Fit™





LEFT CON

RIGHT CONNECTIO

Triton's revolutionary Swing-Fit™ terminal block allows left and right hand cable connection. Simply move the terminal block to the side of the unit you require, screw into place and connect. It really is as easy as that!

## Unique Swivel-Fit™





LEFT CONNECTION

RIGHT CONNECTION

Triton's unique 180° fully reversible **Swivel-**Fit™ water inlet allows left and right hand pipe connection. Simply swivel into place, screw to secure and connect your pipework, making it ideal for replacing existing showers.