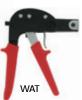

| Code   | TYPE    |  |
|--------|---------|--|
| WAM537 | M5 x 37 |  |
| WAM643 | M6 x 43 |  |
| WAT    | TOOL    |  |

Material: Steel with plastic handles Usage: For use with Brolly Anchors Application: Provides controlled expansion