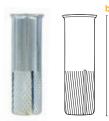

## **LIPPED DROP-IN ANCHOR - BZP**

| Code  | Size | Length (b) |  |
|-------|------|------------|--|
| LDA6  | M6   | 25mm       |  |
| LDA8  | M8   | 30mm       |  |
| LDA10 | M10  | 40mm       |  |

Material: Steel

Usage: Medium duty internal thread, fit flush to wall

Application: Ideal for suspension of cable tray, ductwork

Substrate Applicable: Concrete-Limited suitability in stone and solid brickwork