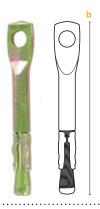

#### **SETTING TOOL - BZP**

Material: Steel Usage: To use with Wedge **Drop In Anchors** 

| Code  | Size |  |
|-------|------|--|
| IST6  | M6   |  |
| IST8  | M8   |  |
| IST10 | M10  |  |
| IST12 | M12  |  |