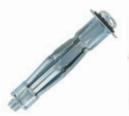

## **LIPPED DROP-IN ANCHOR - BZP**

| Code  | Size | Length (b) |  |
|-------|------|------------|--|
| LDA6  | M6   | 25mm       |  |
| LDA8  | M8   | 30mm       |  |
| LDA10 | M10  | 40mm       |  |

Material: Steel

Usage: Medium duty internal thread, fit flush to wall

Application: Ideal for suspension of cable tray, ductwork

Substrate Applicable: Concrete-Limited suitability in stone and solid brickwork