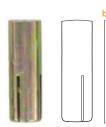

#### **WEDGE DROP-IN ANCHOR - ZY**

| Code   | Size | Length (b) |  |
|--------|------|------------|--|
| IASM6  | M6   | 25mm       |  |
| IASM8  | M8   | 30mm       |  |
| IASM10 | M10  | 40mm       |  |
| IASM12 | M12  | 50mm       |  |

Material: Steel

Usage: Medium duty internal thread

Application: Ideal for suspension of cable tray, ductwork

Substrate Applicable: Concrete-Limited suitability in stone and solid brickwork

••••••