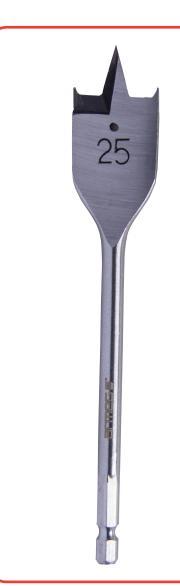

THINK SMART. PERFORM SMART. TRUST ARMEG

# Technical Data Sheet

# Flat Wood Drill Bits

#### **OPERATIONAL SPEED CHART**

| Diameter<br>Size mm | Softwood<br>RPM | Hardwood<br>RPM |
|---------------------|-----------------|-----------------|
| 6 - 13              | 2000            | 1500            |
| 14 - 25             | 1750            | 1500            |
| 26 - 38             | 1500            | 1000            |

#### **MATERIAL RECOMMENDATIONS**

| Hard Wood          | •                  |
|--------------------|--------------------|
| Soft Wood          | e Suitable e       |
| Nail-Embedded Wood | Suitable but       |
| Veneered Chipboard | better alternative |
| Plywood            | Not suitable       |
| Chipboard          | •                  |



#### **USAGE INFORMATION**

This product is not impact rated and we do not advise using in impact drivers. The guick-change extension and SDS Plus adaptor we recommend to be used with this product are themselves impact rated and can be used with any of our Twister impact rated products. However, if using with Flat Wood Bits we advise against using in an impact driver and instead use in an alternative 3 jaw chuck machine on rotary only.

## **TECHNICAL** ICONS



Use in power tools with a 3 jaw chuck when used with relevant adaptor



Use in a portable drilling machine



п



relevant adaptor



This product is not impact rated

## THINK SMART. PERFORM SMART. TRUST ARMEG