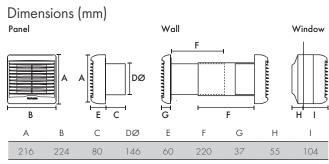

#### Accessories

 Model
 Stock Ref

 Wall Kit White
 140902

 Wall Kit Brown
 140903

 Window Kit
 140901

Weight 1.75kg

Fixing hole Ø 152mm (Panel), Ø 160mm (Window), Ø 152mm (Wall)