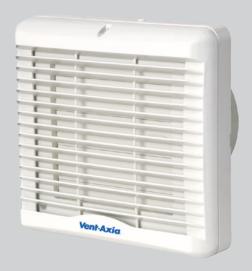

# VA140/150

- VA140/150 Panel models
- 2 Year Guarantee
- Thermo electric shutters to prevent back draughts
- Meets current Building Regulations Approved Document F
- IP44 rated
- Suitable for wall, ceiling, panel and window mounting

## Kitchen Ventilation

VA140/150 Panel models are designed to alleviate the everyday problems that condensation and household odours may cause. Effectively extracts odours and moisture laden air from kitchens giving a healthy and fresh environment.