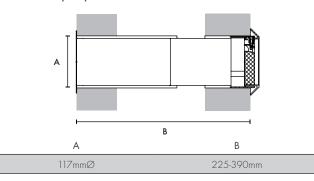

# Installer Friendly

Quick and easy to install, the Internal Fit Wall Kit cuts down time on site when compared to traditional methods using flexi-duct. Installers no longer need to spend time fixing flexi-duct to fans and grilles using jubilee clips, or going outside to fit the grille. The tubes extend to accommodate wall thicknesses from 225mm up to 390mm and lock into position for a secure fit. The internal flange is also flexible enough to accommodate deviations in the internal surface finish.

#### Dimensions (mm)