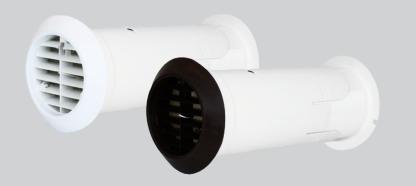

#### Internal Fit Wall Kit

The Internal Fit Wall Kit is designed to simplify installation and improve the finish of 100mm through the wall installations, also providing an external grille and water ingress protection shroud.

### High Rise Buildings

The Wall Kit can be fully installed from inside the building, avoiding the need for scaffolding and significantly reducing the cost and complexity associated with these sites. After core-drilling a 117mm hole, or utilising an appropriate existing hole, the Kit simply pushes through from the inside of the building. Spring pins secure the external grille in position and the external shroud deploys around the grille covering up break-out from the external surface.