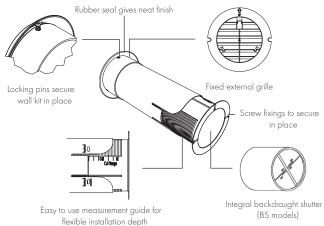

### High Rise Buildings

The Wall Kit can be fully installed from inside the building, avoiding the need for scaffolding and significantly reducing the cost and complexity associated with these sites. After core-drilling a 117mm hole, or utilising an appropriate existing hole, the Kit simply pushes through from the inside of the building. Spring pins secure the external grille in position and the external shroud deploys around the grille covering up break-out from the external surface.

# Installer Friendly

Quick and easy to install, the Internal Fit Wall Kit cuts down time on site when compared to traditional methods using flexi-duct. Installers no longer need to spend time fixing flexi-duct to fans and grilles using jubilee clips, or going outside to fit the grille. The tubes extend to accommodate wall thicknesses from 225mm up to 390mm and lock into position for a secure fit. The internal flange is also flexible enough to accommodate deviations in the internal surface finish.

## Backdraught Shutter

The Internal Fit Wall Kit has optional backdraught shutter models. Particularly useful with intermittent fans, the backdraught shutter will ensure no draughts and gusts come in to the home through the wall kit.