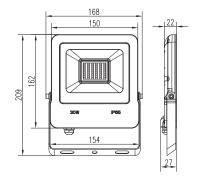

- ▲ IP65 PIR
- ▲ Made from die-cast aluminium and toughened glass
- ▲ Angled bracket for easy installation
- ▲ Supplied with 0.5m of power flex
- ▲ Available in black

| SLIM FLOODLIGHT                                                                                                                                                                                                                                                                                                                                                                                                                                                                                                                                                                                                                                                                                                                                                                                                                                                                                                                                                                                                                                                                                                                                                                                                                                                                                                                                                                                                                                                                                                                                                                                                                                                                                                                                                                                                                                                                                                                                                                                                                                                                                                                |  |
|--------------------------------------------------------------------------------------------------------------------------------------------------------------------------------------------------------------------------------------------------------------------------------------------------------------------------------------------------------------------------------------------------------------------------------------------------------------------------------------------------------------------------------------------------------------------------------------------------------------------------------------------------------------------------------------------------------------------------------------------------------------------------------------------------------------------------------------------------------------------------------------------------------------------------------------------------------------------------------------------------------------------------------------------------------------------------------------------------------------------------------------------------------------------------------------------------------------------------------------------------------------------------------------------------------------------------------------------------------------------------------------------------------------------------------------------------------------------------------------------------------------------------------------------------------------------------------------------------------------------------------------------------------------------------------------------------------------------------------------------------------------------------------------------------------------------------------------------------------------------------------------------------------------------------------------------------------------------------------------------------------------------------------------------------------------------------------------------------------------------------------|--|
| LED ECO ENERGY SAVING S |  |