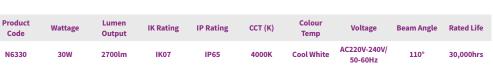

| Product<br>Code | Wattage | Lumen<br>Output | IK Rating | IP Rating | CCT (K) | Colour<br>Temp | Voltage                 | Beam Angle | Rated Life |
|-----------------|---------|-----------------|-----------|-----------|---------|----------------|-------------------------|------------|------------|
| N6331           | 30W     | 2700lm          | IK07      | IP65      | 4000K   | Cool White     | AC220V-240V/<br>50-60Hz | 110°       | 30,000hrs  |