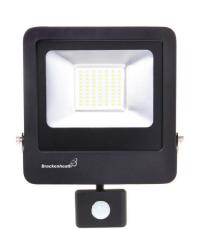

REX SLIM FLOODLIGHT

## **FEATURES AND USES**

- ▲ Ideal for residential applications such as houses, driveways, patios, car parks and garages
- ▲ Suitable replacement for 300W halogen floodlight
- ▲ PIR with manual override
- ▲ PIR adjustable settings: lux, time and sensitivity
- ▲ PIR detection range of up to 10 metres

- ▲ IP65 PIR
- ▲ Made from die-cast aluminium and toughened glass
- ▲ Angled bracket for easy installation
- ▲ Supplied with 0.5m of power flex
- ▲ Available in black

| SLIM FLOODLIGHT                                                                                                                                                                                                                                                                                                                                                                                                                                                                                                                                                                                                                                                                                                                                                                                                                                                                                                                                                                                                                                                                                                                                                                                                                                                                                                                                                                                                                                                                                                                                                                                                                                                                                                                                                                                                                                                                                                                                                                                                                                                                                                                |  |
|--------------------------------------------------------------------------------------------------------------------------------------------------------------------------------------------------------------------------------------------------------------------------------------------------------------------------------------------------------------------------------------------------------------------------------------------------------------------------------------------------------------------------------------------------------------------------------------------------------------------------------------------------------------------------------------------------------------------------------------------------------------------------------------------------------------------------------------------------------------------------------------------------------------------------------------------------------------------------------------------------------------------------------------------------------------------------------------------------------------------------------------------------------------------------------------------------------------------------------------------------------------------------------------------------------------------------------------------------------------------------------------------------------------------------------------------------------------------------------------------------------------------------------------------------------------------------------------------------------------------------------------------------------------------------------------------------------------------------------------------------------------------------------------------------------------------------------------------------------------------------------------------------------------------------------------------------------------------------------------------------------------------------------------------------------------------------------------------------------------------------------|--|
| LED ECO ENERGY SAVING S |  |