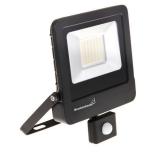

## **FEATURES AND USES**

- ▲ Ideal for residential applications such as houses, driveways, patios, car parks and garages
- ▲ Suitable replacement for 300W halogen floodlight
- ▲ Made from die-cast aluminium and toughened glass
- ▲ Angled bracket for easy installation
- ▲ Supplied with 0.5m of power flex
- ▲ Available in black

REX SLIM FLOODLIGHT