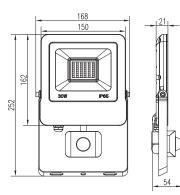

- ▲ IP65 PIR
- ▲ Made from die-cast aluminium and toughened glass
- ▲ Angled bracket for easy installation
- ▲ Supplied with 0.5m of power flex
- ▲ Available in black

| SLIM FLOODLIGHT                                                                                                                                                                                                                                                                                                                                                                                                                                                                                                                                                                                                                                                                                                                                                                                                                                                                                                                                                                                                                                                                                                                                                                                                                                                                                                                                                                                                                                                                                                                                                                                                                                                                                                                                                                                                                                                                                                                                                                                                                                                                                                                |  |
|--------------------------------------------------------------------------------------------------------------------------------------------------------------------------------------------------------------------------------------------------------------------------------------------------------------------------------------------------------------------------------------------------------------------------------------------------------------------------------------------------------------------------------------------------------------------------------------------------------------------------------------------------------------------------------------------------------------------------------------------------------------------------------------------------------------------------------------------------------------------------------------------------------------------------------------------------------------------------------------------------------------------------------------------------------------------------------------------------------------------------------------------------------------------------------------------------------------------------------------------------------------------------------------------------------------------------------------------------------------------------------------------------------------------------------------------------------------------------------------------------------------------------------------------------------------------------------------------------------------------------------------------------------------------------------------------------------------------------------------------------------------------------------------------------------------------------------------------------------------------------------------------------------------------------------------------------------------------------------------------------------------------------------------------------------------------------------------------------------------------------------|--|
| LED ECO ENERGY SAVING S |  |

| Product<br>Code | Wattage | Lumen<br>Output | IK Rating | IP Rating | CCT (K) | Colour<br>Temp | Voltage                 | Beam Angle | Rated Life |
|-----------------|---------|-----------------|-----------|-----------|---------|----------------|-------------------------|------------|------------|
| N6331           | 30W     | 2700lm          | IK07      | IP65      | 4000K   | Cool White     | AC220V-240V/<br>50-60Hz | 110°       | 30,000hrs  |