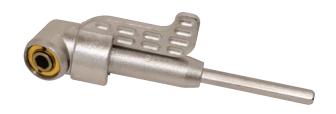

### **Angle Driver**

Slim design allows power drilling/driving in confined spaces. 1/4" hexagon drive chuck and shank. Suitable for use with most power drills.

| ltem Number | Ø |
|-------------|---|
| AV08020     | 6 |