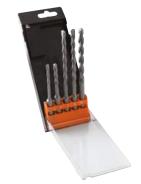

## Masonry SDS Drill Bit Set - 5 Piece Set

Impact resistant tungsten carbide tips.

CONTENTS:

5 & 6 x 110mm, 7, 8 & 10 x 160mm.

| Item Number | i           | 份 |
|-------------|-------------|---|
| AV08012     | 5 Piece Set | 5 |