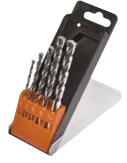

## Masonry Drill Bit Set - 5 Piece Set

Impact resistant tungsten carbide tips.

CONTENTS:

4, 5, 6, 8 & 10mm.

| Item Number | i           |   |
|-------------|-------------|---|
| AV08010     | 5 Piece Set | 6 |