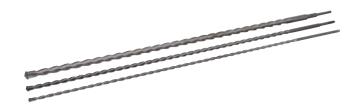

#### Masonry 1m SDS Drill Bit Set - 3 Piece Set

Impact resistant tungsten carbide tips.

CONTENTS:

12, 16 & 24mm x 1m.