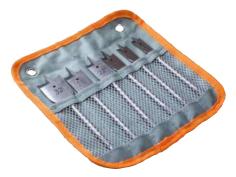

#### Masonry 1m SDS Drill Bit Set - 3 Piece Set

Impact resistant tungsten carbide tips.

CONTENTS:

12, 16 & 24mm x 1m.