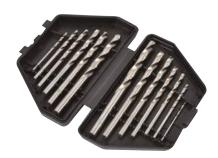

#### **HSS Drill Bit Set - 13 Piece Set**

For drilling through metal. Precision ground for greater accuracy.

CONTENTS:

1.5, 2, 2.5, 3, 3.2, 3.5, 4, 4.5, 4.8, 5, 5.5, 6 & 6.5mm

| Item Number | i            | 9 |
|-------------|--------------|---|
| AV08011     | 13 Piece Set | 6 |