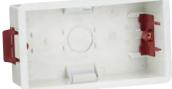

## **DRY LINING BOXES**

- Suitable for use in plasterboard of minimum thickness 7mm
- Large flange to prevent slipping into cavity 2 adjustable lugs
- 25mm base knockouts on single and double boxes, 2 x 25mm base knockouts on dual type boxes, 2 x 20mm base knockouts on round type boxes
  Additional cabling cut outs on top and bottom

SN8381

SN8375

SN8380

SN8382

SN8380D

SN8335D

| Code   | Model      | Qty |     | Code    | Model        | Qty | _   |
|--------|------------|-----|-----|---------|--------------|-----|-----|
| SN8370 | 35mm 1G    | 10  | NEW | SN8382  | 47mm 2G      | 10  | NEW |
| SN8381 | 47mm 1G    | 10  | NEW | SN8380D | 35mm Dual    | 10  | NEW |
| SN8375 | 34mm Round | 10  | NEW | SN8335D | 35mm 1G + 2G | 5   | NEW |
| SN8380 | 35mm 2G    | 10  | NEW |         |              |     |     |