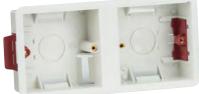

## **DRY LINING BOXES**

- Suitable for use in plasterboard of minimum thickness 7mm
- Large flange to prevent slipping into cavity 2 adjustable lugs
- 25mm base knockouts on single and double boxes, 2 x 25mm base knockouts on dual type boxes, 2 x 20mm base knockouts on round type boxes
  Additional cabling cut outs on top and bottom

SN8381

SN8375

SN8380

SN8382

SN8380D

SN8335D

| Code   | Model      | Qty |     | Code    | Model        | Qty | _   |
|--------|------------|-----|-----|---------|--------------|-----|-----|
| SN8370 | 35mm 1G    | 10  | NEW | SN8382  | 47mm 2G      | 10  | NEW |
| SN8381 | 47mm 1G    | 10  | NEW | SN8380D | 35mm Dual    | 10  | NEW |
| SN8375 | 34mm Round | 10  | NEW | SN8335D | 35mm 1G + 2G | 5   | NEW |
| SN8380 | 35mm 2G    | 10  | NEW |         |              |     |     |