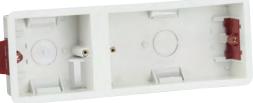

## **DRY LINING BOXES**

- Suitable for use in plasterboard of minimum thickness 7mm
- Large flange to prevent slipping into cavity 2 adjustable lugs
- 25mm base knockouts on single and double boxes, 2 x 25mm base knockouts on dual type boxes, 2 x 20mm base knockouts on round type boxes
  Additional cabling cut outs on top and bottom

SN8381

SN8375

SN8380

SN8382

SN8380D

SN8335D

| Code   | Model      | Qty |     | Code    | Model        | Qty | _   |
|--------|------------|-----|-----|---------|--------------|-----|-----|
| SN8370 | 35mm 1G    | 10  | NEW | SN8382  | 47mm 2G      | 10  | NEW |
| SN8381 | 47mm 1G    | 10  | NEW | SN8380D | 35mm Dual    | 10  | NEW |
| SN8375 | 34mm Round | 10  | NEW | SN8335D | 35mm 1G + 2G | 5   | NEW |
| SN8380 | 35mm 2G    | 10  | NEW |         |              |     |     |