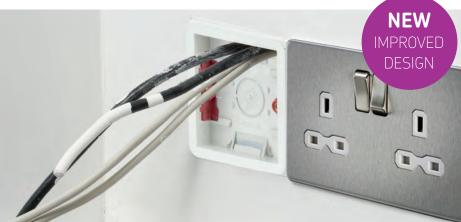

## **DRY LINING BOXES**

- Suitable for use in plasterboard of minimum thickness 7mm
- Large flange to prevent slipping into cavity 2 adjustable lugs
- 25mm base knockouts on single and double boxes, 2 x 25mm base knockouts on dual type boxes, 2 x 20mm base knockouts on round type boxes
  Additional cabling cut outs on top and bottom