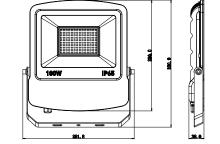

## REX Slim | 100W

#### **FEATURES AND USES**

- ▲ Ideal for industrial and commercial applications such as factories and warehouses
- ▲ Suitable replacement for 250W HID floodlight
- ▲ Driver on board technology
- ▲ Made from die-cast aluminium and toughened glass
- ▲ Angled bracket for easy installation
- ▲ Supplied with 1.5m of power flex
- ▲ Available in black