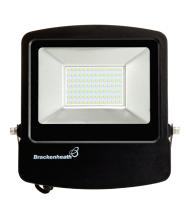

## REX Slim | 100W

#### **FEATURES AND USES**

- ▲ Ideal for industrial and commercial applications such as factories and warehouses
- ▲ Suitable replacement for 250W HID floodlight
- ▲ Driver on board technology
- ▲ Made from die-cast aluminium and toughened glass
- ▲ Angled bracket for easy installation
- ▲ Supplied with 1.5m of power flex
- ▲ Available in black