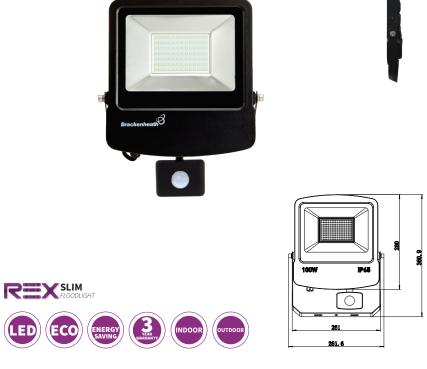

# REX Slim | 100W PIR

### FEATURES AND USES

- Ideal for industrial and commercial applications such as factories and warehouses
- ▲ Suitable replacement for 250W HID floodlight
- ▲ PIR with manual override
- ▲ PIR adjustable settings: lux, time and sensitivity
- ▲ PIR detection range of up to 10 metres

#### ▲ IP65 PIR

- ▲ Driver on board technology
- ▲ Made from die-cast aluminium and toughened glass
- ▲ Angled bracket for easy installation
- ▲ Supplied with 1.5m of power flex
- Available in black

| Product<br>Code | Wattage | Lumen<br>Output | IK Rating | IP Rating | CCT (K) | Colour<br>Temp | Voltage                 | Beam Angle | Rated Life |
|-----------------|---------|-----------------|-----------|-----------|---------|----------------|-------------------------|------------|------------|
| N6057           | 100W    | 9000lm          | IK08      | IP65      | 4000K   | Cool White     | AC220V-240V/<br>50-60Hz | 115°       | 30,000hrs  |