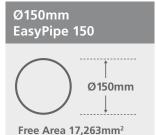

# Flexible, Semi Rigid & Acoustic

Domus Flexible Semi Rigid & Acoustic has a vast range to use in all types of application. Available in all ducting size from 110x54mm – 150mm. The range includes Hose, Insulated Hose and Aluminium Hose.

#### Round PVC Flexible Hose - 1m - 45m



## Ø100mm EasyPipe 100



Free Area 7,850mm<sup>2</sup>

## Ø125mm EasyPipe 125



Free Area 12,266mm<sup>2</sup>



#### Overview

Domus Ventilation Flexible Hose is a range of wire reinforced, flexible PVC ducting that has been specially designed for the ventilation market. The round profiles are compatible with the Domus Ventilation rigid PVC product range.

The hose provides solutions to overcome situations where a rigid component cannot be installed. Flexible hose is particularly suitable for installation where there is slow moving air, such as, the ducting of tumble driers.

#### Construction

The Flexible Hose is constructed as a continuous left-hand helix (English wound) on a bespoke forming "head". The reinforcing wire is 100% sealed inside a fold of PVC tape which is in turn overlapped by the next pitch. The joints are welded by hot air welding of the layers of PVC in order to produce a conti