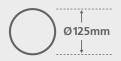

# Flexible, Semi Rigid & Acoustic

Domus Flexible Semi Rigid & Acoustic has a vast range to use in all types of application. Available in all ducting size from 110x54mm – 150mm. The range includes Hose, Insulated Hose and Aluminium Hose.

#### Round PVC Flexible Hose - 1m - 45m



## Ø100mm EasyPipe 100



Free Area 7,850mm<sup>2</sup>

## Ø125mm EasyPipe 125



Free Area 12,266mm<sup>2</sup>



#### Overview

Domus Ventilation Flexible Hose is a range of wire reinforced, flexible PVC ducting that has been specially designed for the ventilation market. The round profiles are compatible with the Domus Ventilation rigid PVC product range.

The hose provides solutions to overcome situations where a rigid component cannot be installed. Flexible hose is particularly suitable for installation where there is slow moving air, such as, the ducting of tumble driers.

#### Construction

The Flexible Hose is constructed as a continuous left-hand helix (English wound) on a bespoke forming "head". The reinforcing wire is 100% sealed inside a fold of PVC tape which is in turn overlapped by the next pitch. The joints are welded by hot air welding of the layers